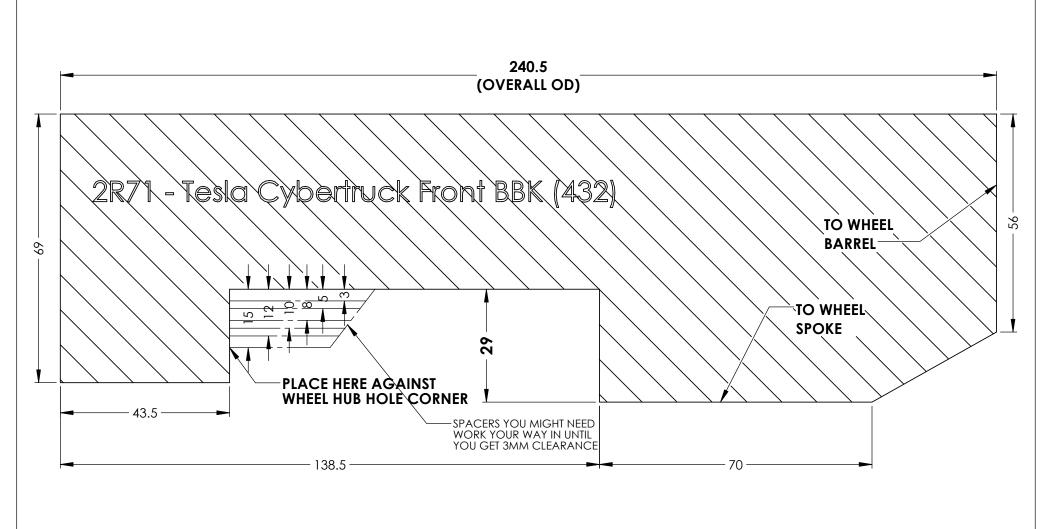

## INSTRUCTIONS:

- These dimensions represent actual brake kit so make sure the print out is 1:1 scale.
  You may have to adjust the printing scale of your printer to 103% for the true dimensions
  Cut out the template and glue to a rigid carborad.
  Place the carboard agsinst the corner of wheel hub center hole.
  A minimum of 3mm clearance is recommend for the wheel barrel and spoke.

## RB PERFORMANCE BRAKES FULLERTON, CA 92831

TITLE: Tesla Cybertruck Front BBK

(432) DWG#: 2R71

Date Issued

MM [IN] 8/29/2024