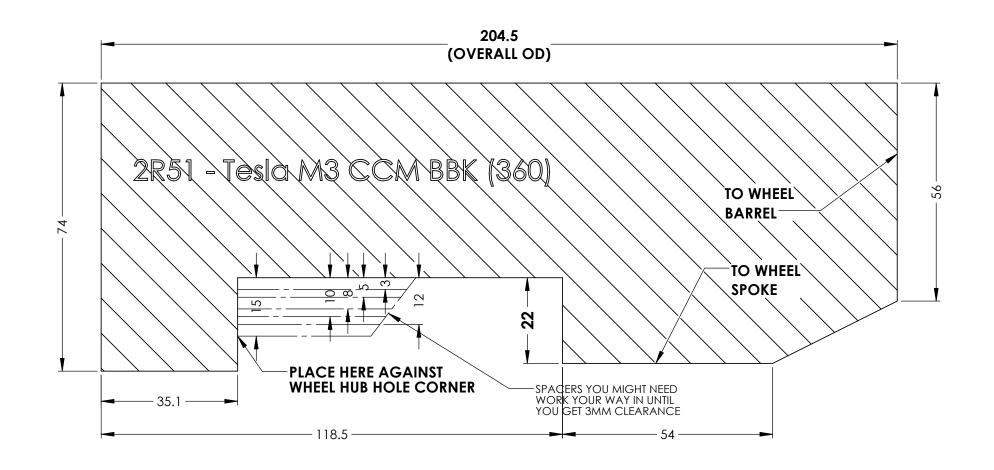

## INSTRUCTIONS:

- These dimensions represent actual brake kit so make sure the print out is 1:1 scale.
  You may have to adjust the printing scale of your printer to 103% for the true dimensions
  Cut out the template and glue to a rigid carborad.
  Place the carboard agsinst the corner of wheel hub center hole.
  A minimum of 3mm clearance is recommend for the wheel barrel and spoke.

## RB PERFORMANCE BRAKES FULLERTON, CA 92831

TITLE: Tesla M3 CCM BBK (360)

DWG#: 2R51

Unit Date Issued MM [IN] 8/17/2024