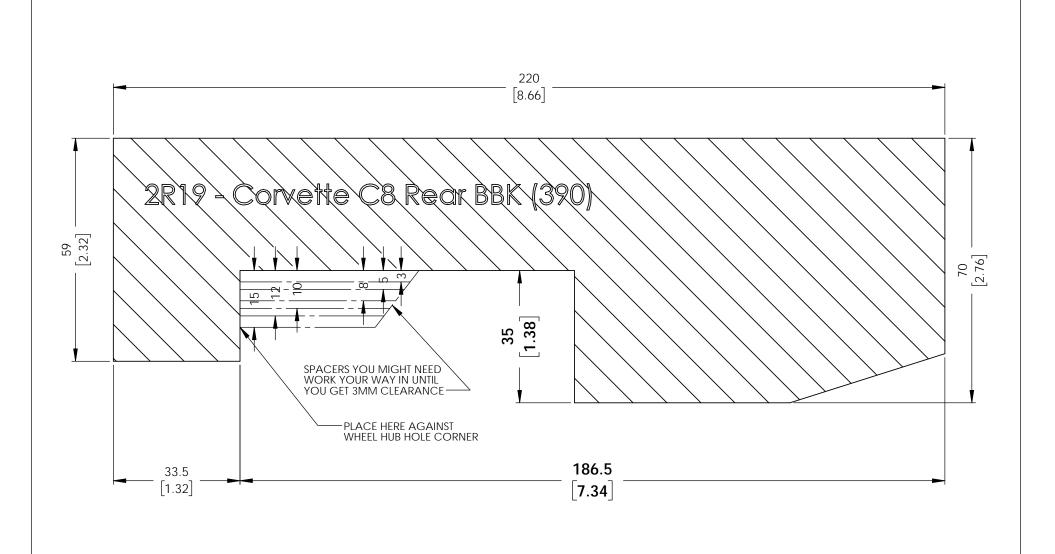

## INSTRUCTIONS:

- These dimensions represent actual brake kit so make sure the print out is 1:1 scale.
  You may have to adjust the printing scale of your printer to 103% for the true dimensions
  Cut out the template and glue to a rigid carborad.
  Place the carboard agsinst the corner of wheel hub center hole.
  A minimum of 3mm clearance is recommended for the wheel barrel and spoke.

## RB PERFORMANCE BRAKES FULLERTON, CA 92831

TITLE: Corvette C8 Rear BBK (390)

Date Issued DWG#: 2R19 MM [IN] 3/12/21