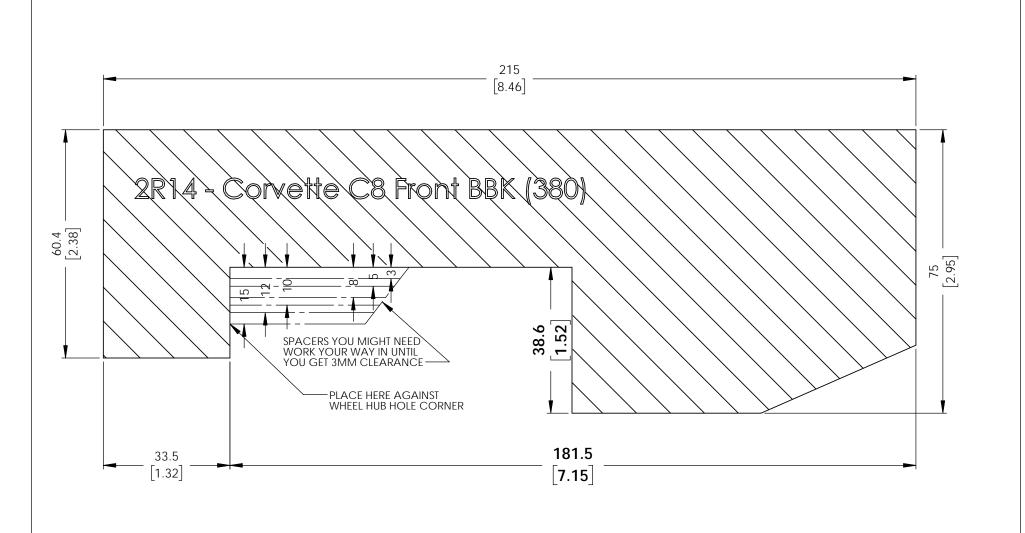

## INSTRUCTIONS:

- These dimensions represent actual brake kit so make sure the print out is 1:1 scale.
  You may have to adjust the printing scale of your printer to 103% for the true dimensions
  Cut out the template and glue to a rigid carborad.
  Place the carboard agsinst the corner of wheel hub center hole.
  A minimum of 3mm clearance is recommend for the wheel barrel and spoke.

## RB PERFORMANCE BRAKES FULLERTON, CA 92831

TITLE: Corvette C8 Front BBK (380)

DWG#: 2R14

| Unit | Date Issued |
|------|-------------|
| MM   | 4/23/22     |