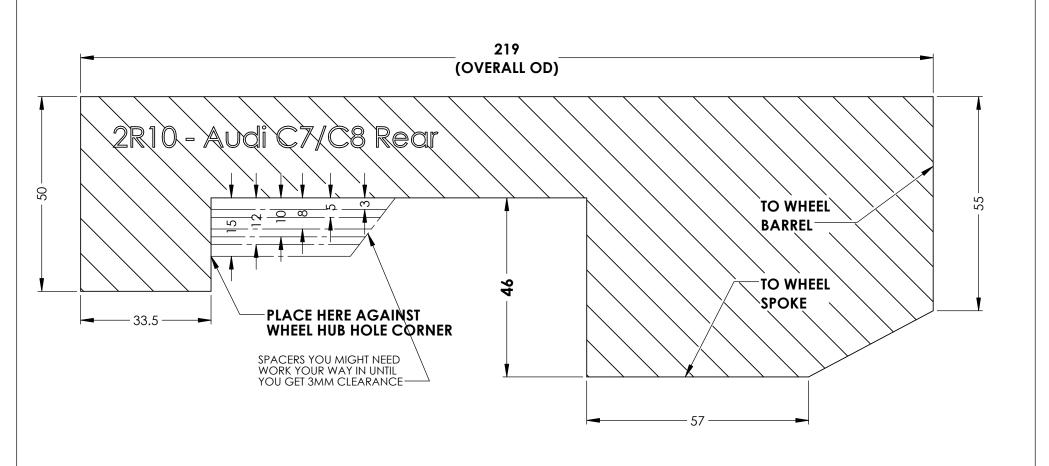

## INSTRUCTIONS:

- These dimensions represent actual brake kit so make sure the print out is 1:1 scale.
  You may have to adjust the printing scale of your printer to 103% for the true dimensions
  Cut out the template and glue to a rigid carborad.
  Place the carboard agsinst the corner of wheel hub center hole.
  A minimum of 3mm clearance is recommend for the wheel barrel and spoke.

## RB PERFORMANCE BRAKES FULLERTON, CA 92831

TITLE: Audi C7/C8 Rear

DWG#: 2R10

Unit Date Issued MM [IN] 7/7/2024