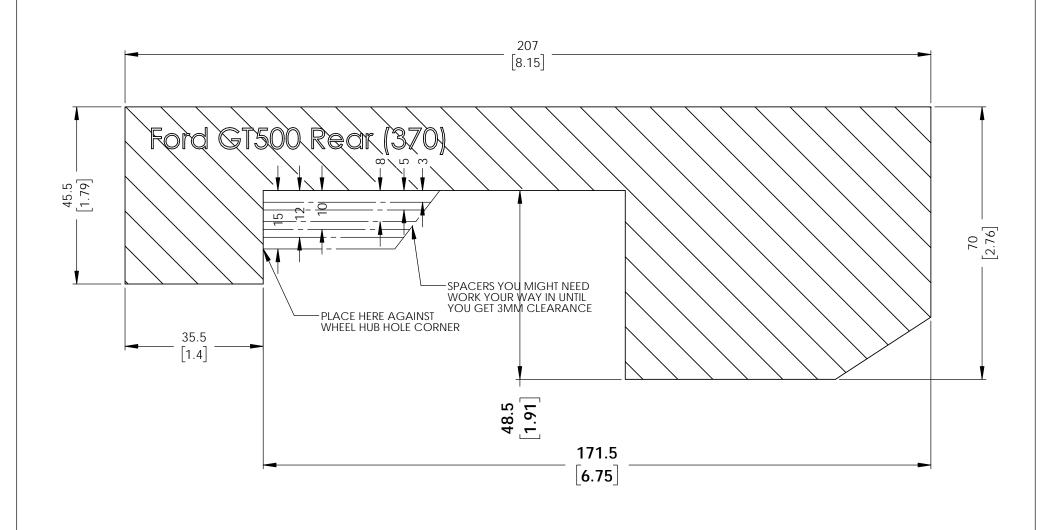

## INSTRUCTIONS:

- These dimensions represent actual brake kit so make sure the print out is 1:1 scale.
  You may have to adjust the printing scale of your printer to 103% for the true dimensions
  Cut out the template and glue to a rigid carborad.
  Place the carboard agsinst the corner of wheel hub center hole.
  A minimum of 3mm clearance is recommend for the wheel barrel and spoke.

## RB PERFORMANCE BRAKES FULLERTON, CA 92831

TITLE: Ford GT500 Rear (370)

DWG#: 2R09

Date Issued MM [IN] 6/7/20