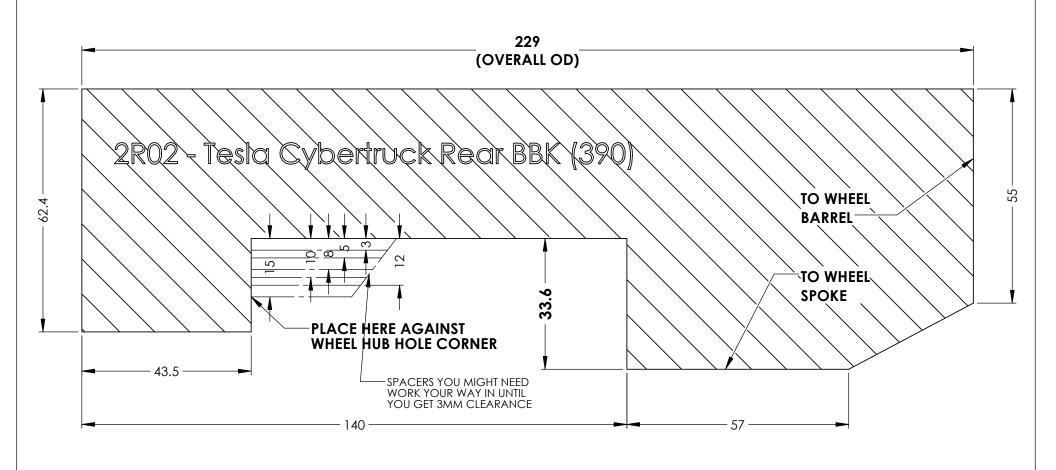

## INSTRUCTIONS:

- These dimensions represent actual brake kit so make sure the print out is 1:1 scale.
  You may have to adjust the printing scale of your printer to 103% for the true dimensions
  Cut out the template and glue to a rigid carborad.
  Place the carboard agsinst the corner of wheel hub center hole.
  A minimum of 3mm clearance is recommend for the wheel barrel and spoke.

## FULLERTON, CA 92831

RB PERFORMANCE BRAKES

TITLE: Tesla Cybertruck Rear BBK

(390) DWG#: 2R02

Date Issued MM [IN] 8/6/2024