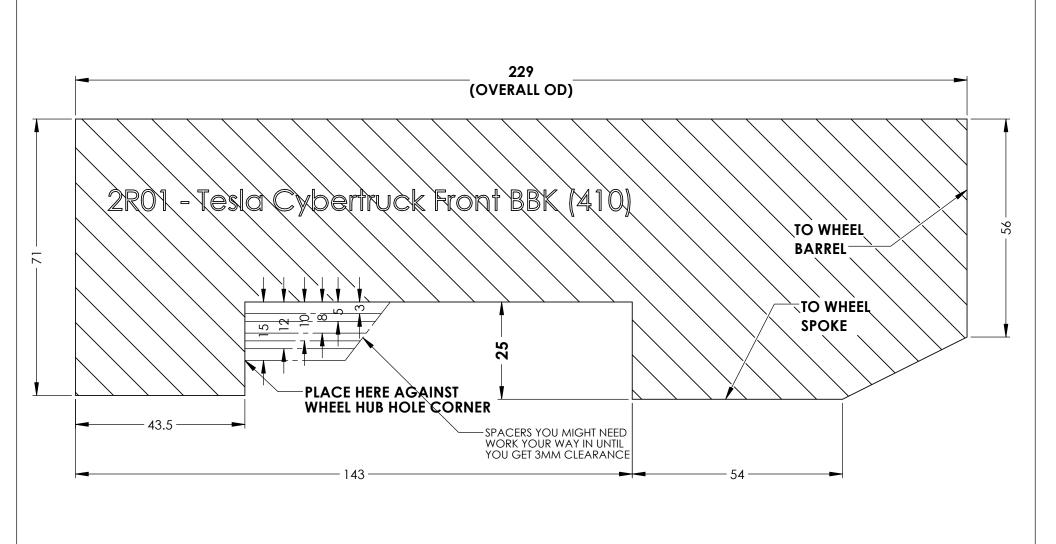

## INSTRUCTIONS:

- These dimensions represent actual brake kit so make sure the print out is 1:1 scale.
  You may have to adjust the printing scale of your printer to 103% for the true dimensions
  Cut out the template and glue to a rigid carborad.
  Place the carboard agsinst the corner of wheel hub center hole.
  A minimum of 3mm clearance is recommend for the wheel barrel and spoke.

## RB PERFORMANCE BRAKES FULLERTON, CA 92831

TITLE: Tesla Cybertruck Front BBK

(410) DWG#: 2R01

Date Issued MM [IN] 8/29/2024