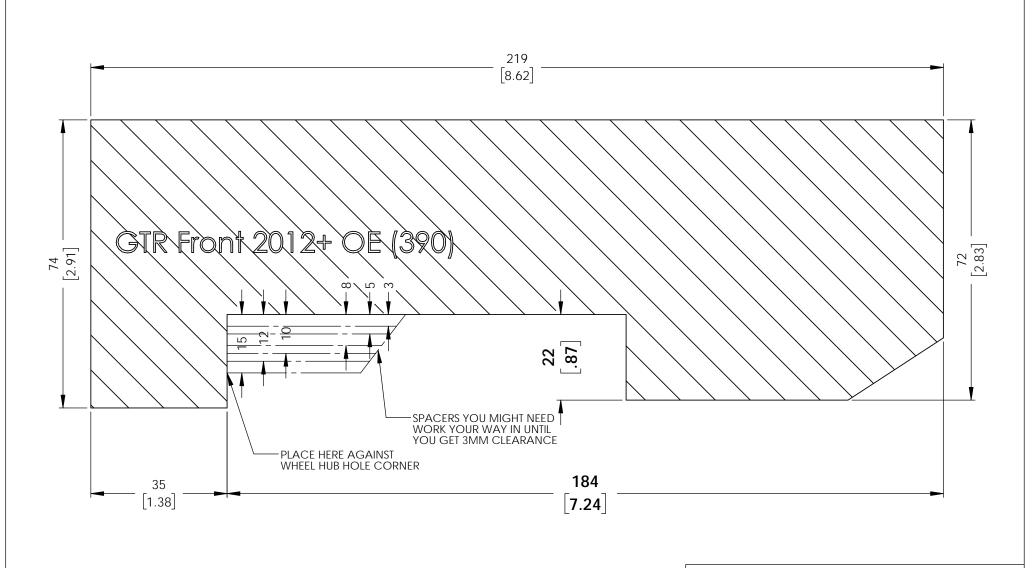

## INSTRUCTIONS:

- These dimensions represent actual brake kit so make sure the print out is 1:1 scale.
  You may have to adjust the printing scale of your printer to 103% for the true dimensions
  Cut out the template and glue to a rigid carborad.
  Place the carboard agsinst the corner of wheel hub center hole.
  A minimum of 3mm clearance is recommend for the wheel barrel and spoke.