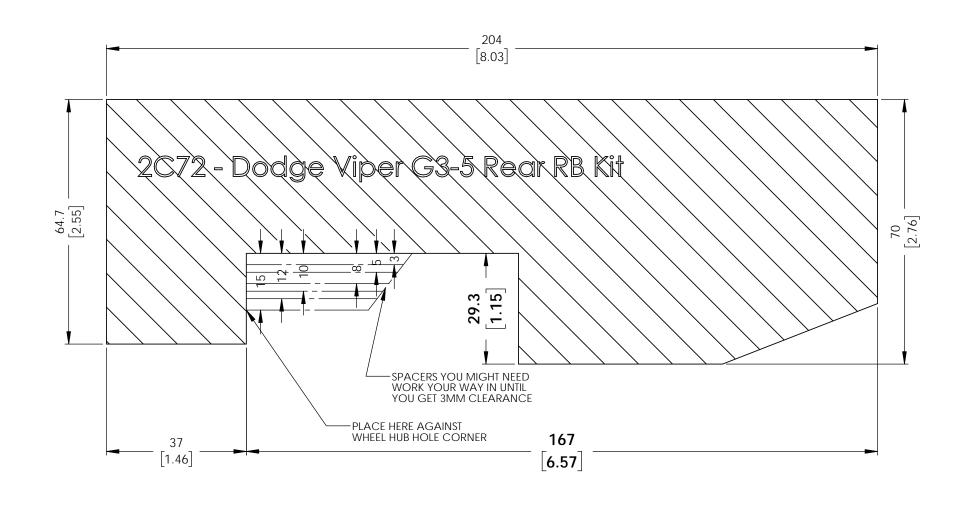

## INSTRUCTIONS:

- These dimensions represent actual brake kit so make sure the print out is 1:1 scale.
   You may have to adjust the printing scale of your printer to 103% for the true dimensions
   Cut out the template and glue to a rigid carborad.
   Place the carboard agsinst the corner of wheel hub center hole.
   A minimum of 3mm clearance is recommended for the wheel barrel and spoke.

## RB PERFORMANCE BRAKES FULLERTON, CA 92831

TITLE: Dodge Viper G3-5 Rear RB

Kit

DWG#: 2C72

| Unit | Date Iss
| MM | 8/10/ Date Issued MM [IN] 8/10/20