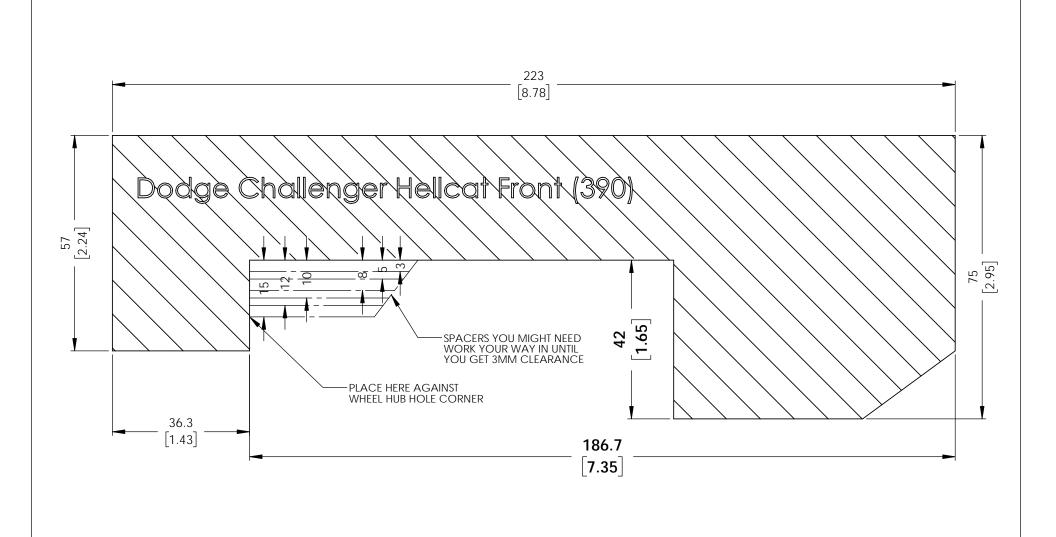

## INSTRUCTIONS:

- These dimensions represent actual brake kit so make sure the print out is 1:1 scale.
   You may have to adjust the printing scale of your printer to 103% for the true dimensions
   Cut out the template and glue to a rigid carborad.
   Place the carboard agsinst the corner of wheel hub center hole.
   A minimum of 3mm clearance is recommended for the wheel barrel and spoke.

## RB PERFORMANCE BRAKES FULLERTON, CA 92831

TITLE: Dodge Challenger Hellcat
Front (390)

DWG#: 2C63

Unit Date Iss
MM 1/28/

Date Issued MM [IN] 1/28/20