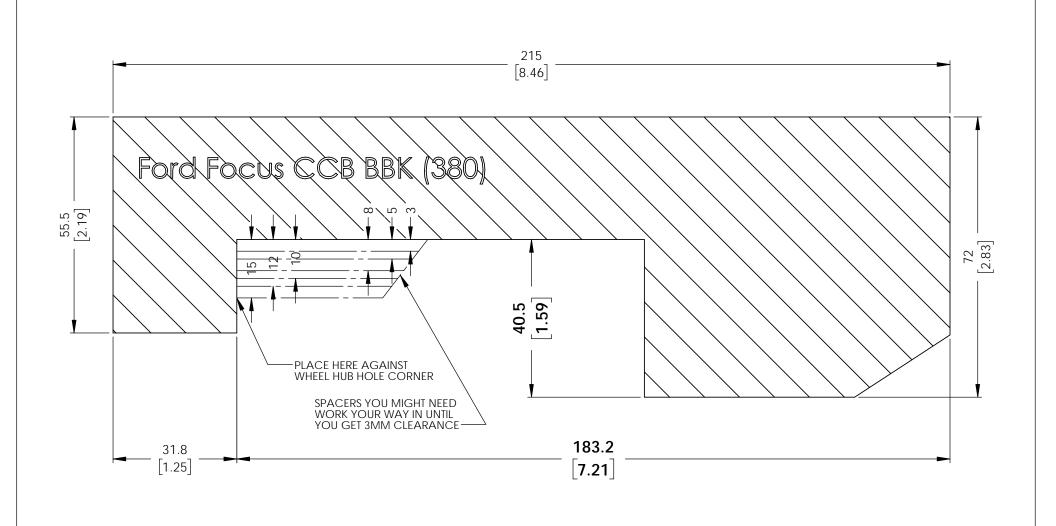

## INSTRUCTIONS:

- These dimensions represent actual brake kit so make sure the print out is 1:1 scale.
  You may have to adjust the printing scale of your printer to 103% for the true dimensions
  Cut out the template and glue to a rigid carborad.
  Place the carboard agsinst the corner of wheel hub center hole.
  A minimum of 3mm clearance is recommend for the wheel barrel and spoke.

## RB PERFORMANCE BRAKES FULLERTON, CA 92831

TITLE: Ford Focus CCB BBK (380)

DWG#: 2C58

Date Issued MM [IN] 2/14/17