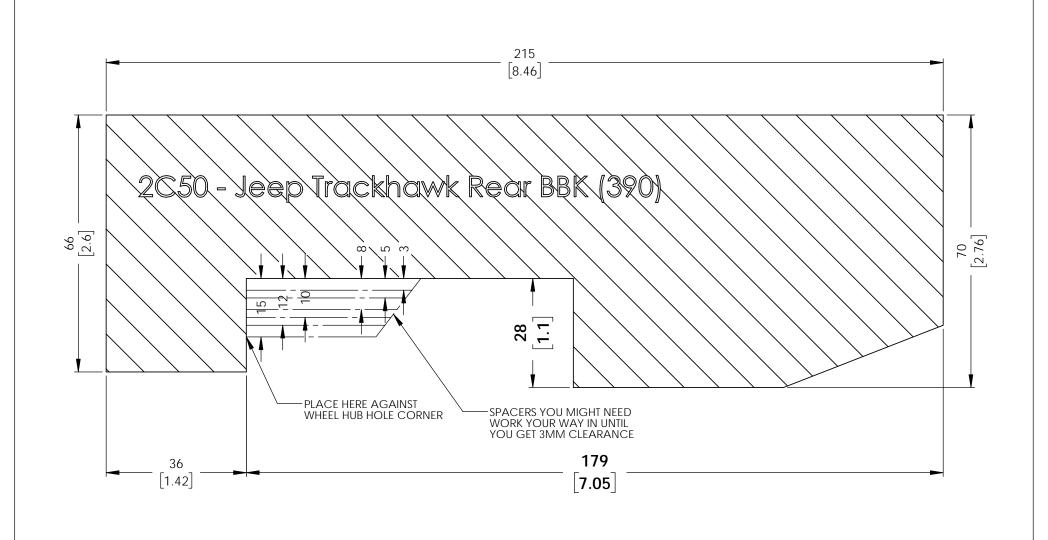

## INSTRUCTIONS:

- These dimensions represent actual brake kit so make sure the print out is 1:1 scale.
   You may have to adjust the printing scale of your printer to 103% for the true dimensions
   Cut out the template and glue to a rigid carborad.
   Place the carboard agsinst the corner of wheel hub center hole.
   A minimum of 3mm clearance is recommend for the wheel barrel and spoke.

## RB PERFORMANCE BRAKES FULLERTON, CA 92831

TITLE: Jeep Trackhawk Rear BBK

(390)

DWG#: 2C50

Unit Date Is

MM 2/18

Date Issued MM [IN] 2/18/21