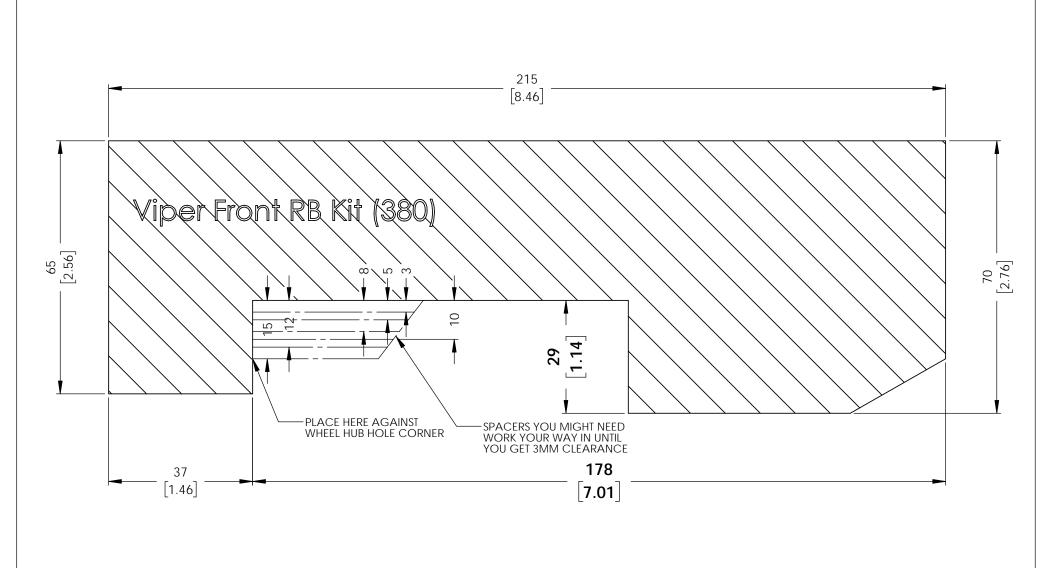

## TITLE: Viper Front RB Kit (380)

**RB PERFORMANCE BRAKES** FULLERTON, CA 92831

These dimensions represent actual brake kit so make sure the print out is 1:1 scale.
You may have to adjust the printing scale of your printer to 103% for the true dimensions
Cut out the template and glue to a rigid carborad.
Place the carboard agsinst the corner of wheel hub center hole.
A minimum of 3mm clearance is recommend for the wheel barrel and spoke.