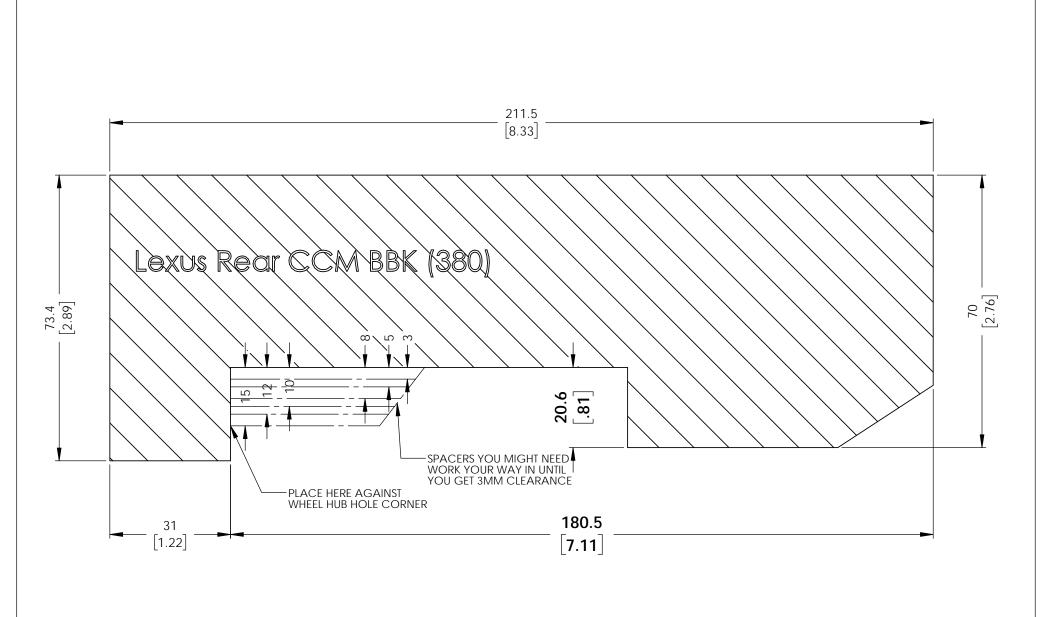

## TITLE: Lexus Rear CCM BBK (380)

**RB PERFORMANCE BRAKES** FULLERTON, CA 92831

These dimensions represent actual brake kit so make sure the print out is 1:1 scale.
You may have to adjust the printing scale of your printer to 103% for the true dimensions
Cut out the template and glue to a rigid carborad.
Place the carboard agsinst the corner of wheel hub center hole.
A minimum of 3mm clearance is recommend for the wheel barrel and spoke.