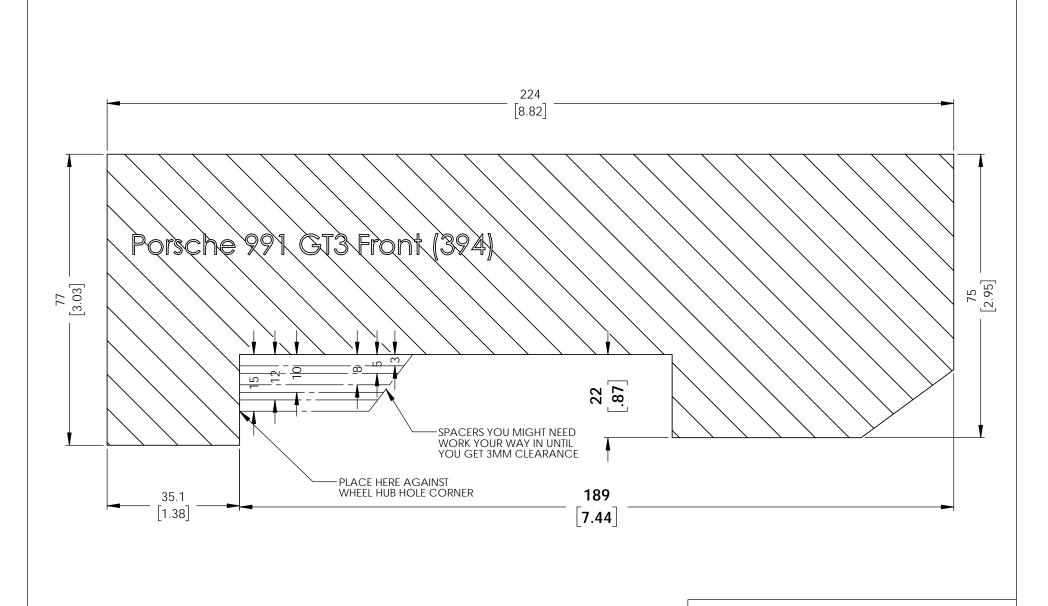

## INSTRUCTIONS:

- These dimensions represent actual brake kit so make sure the print out is 1:1 scale.
  You may have to adjust the printing scale of your printer to 103% for the true dimensions
  Cut out the template and glue to a rigid carborad.
  Place the carboard agsinst the corner of wheel hub center hole.
  A minimum of 3mm clearance is recommended for the wheel barrel and spoke.

## RB PERFORMANCE BRAKES FULLERTON, CA 92831

TITLE: Porsche 991 GT3 Front (394)

Date Issued DWG#: 2C28 MM [IN] 3/14/16