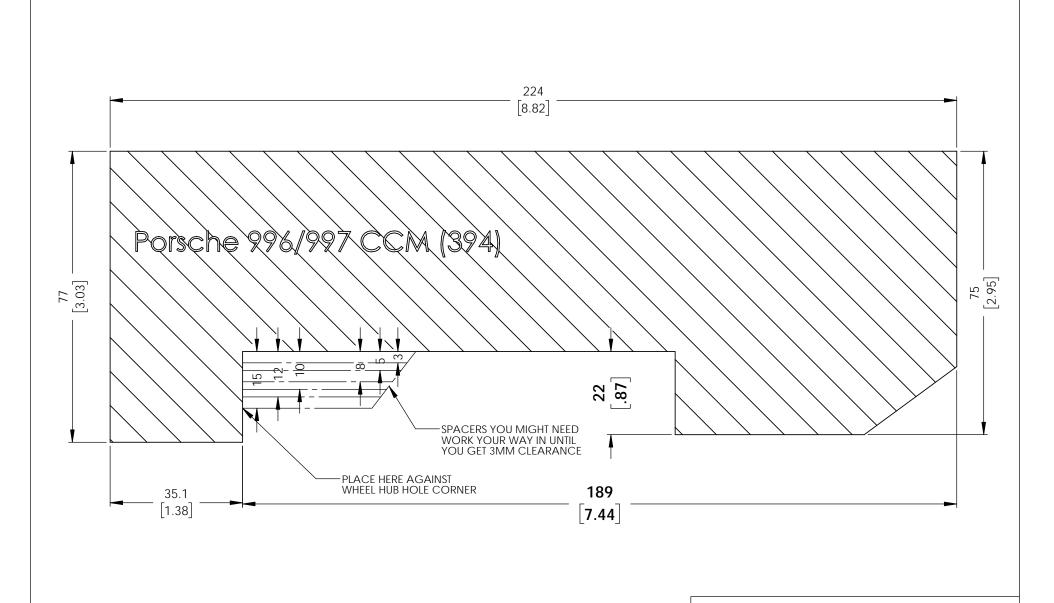

## INSTRUCTIONS:

- These dimensions represent actual brake kit so make sure the print out is 1:1 scale.
  You may have to adjust the printing scale of your printer to 103% for the true dimensions
  Cut out the template and glue to a rigid carborad.
  Place the carboard agsinst the corner of wheel hub center hole.
  A minimum of 3mm clearance is recommended for the wheel barrel and spoke.

## RB PERFORMANCE BRAKES FULLERTON, CA 92831

TITLE: Porsche 996/997 CCM (394)

DWG#: 2C22

Date Issued MM [IN] 3/14/16