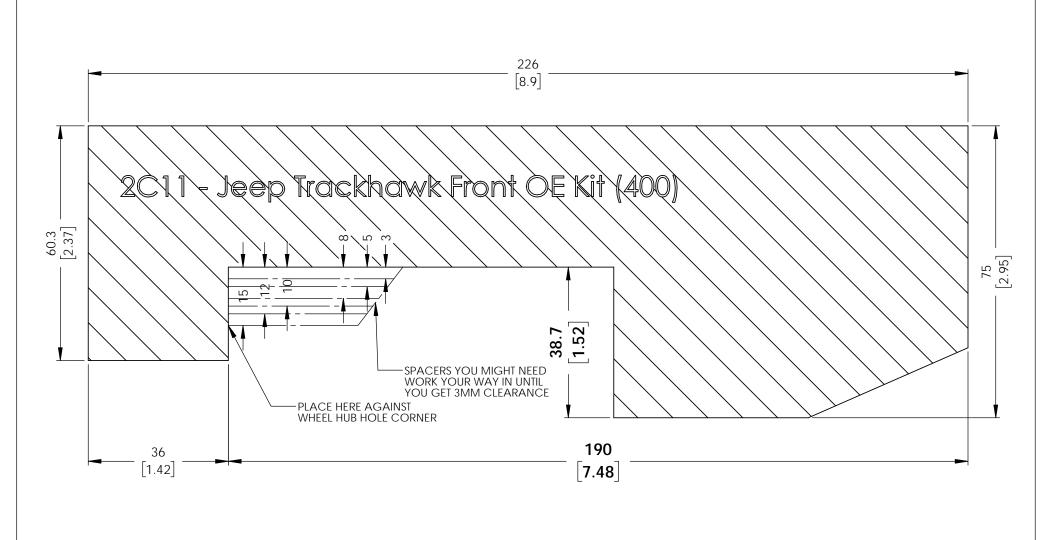

## INSTRUCTIONS:

- These dimensions represent actual brake kit so make sure the print out is 1:1 scale.
   You may have to adjust the printing scale of your printer to 103% for the true dimensions
   Cut out the template and glue to a rigid carborad.
   Place the carboard agsinst the corner of wheel hub center hole.
   A minimum of 3mm clearance is recommend for the wheel barrel and spoke.

## RB PERFORMANCE BRAKES FULLERTON, CA 92831

TITLE: Jeep Trackhawk Front OE

Kit (400)

DWG#: 2C11

| Unit | Date | MM | 2/1

Date Issued

MM [IN] 2/18/21