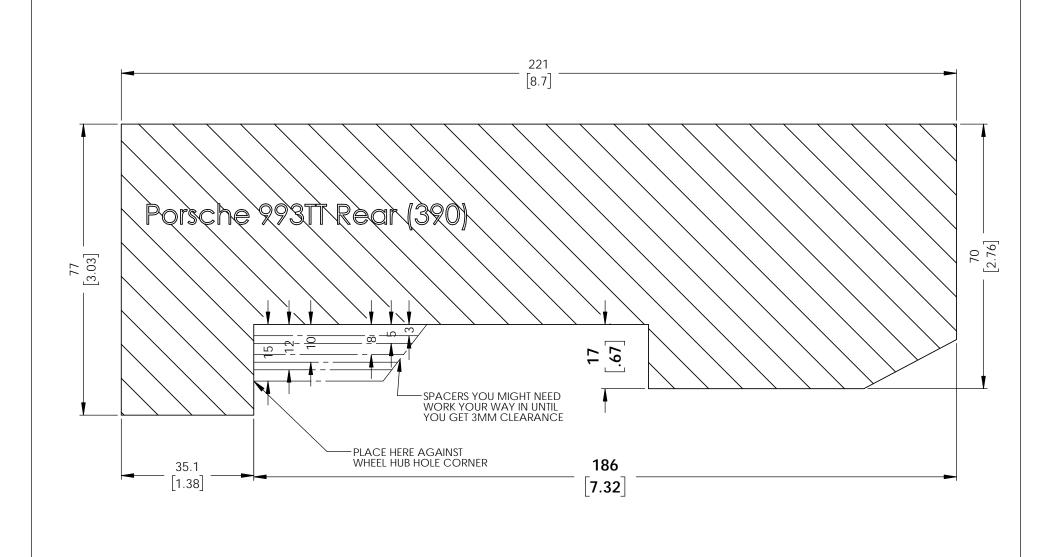

## INSTRUCTIONS:

- These dimensions represent actual brake kit so make sure the print out is 1:1 scale.
  You may have to adjust the printing scale of your printer to 103% for the true dimensions
  Cut out the template and glue to a rigid carborad.
  Place the carboard agsinst the corner of wheel hub center hole.
  A minimum of 3mm clearance is recommended for the wheel barrel and spoke.

## RB PERFORMANCE BRAKES FULLERTON, CA 92831

TITLE: Porsche 993TT Rear (390)

Date Issued DWG#: 2C08 MM [IN] 3/21/16