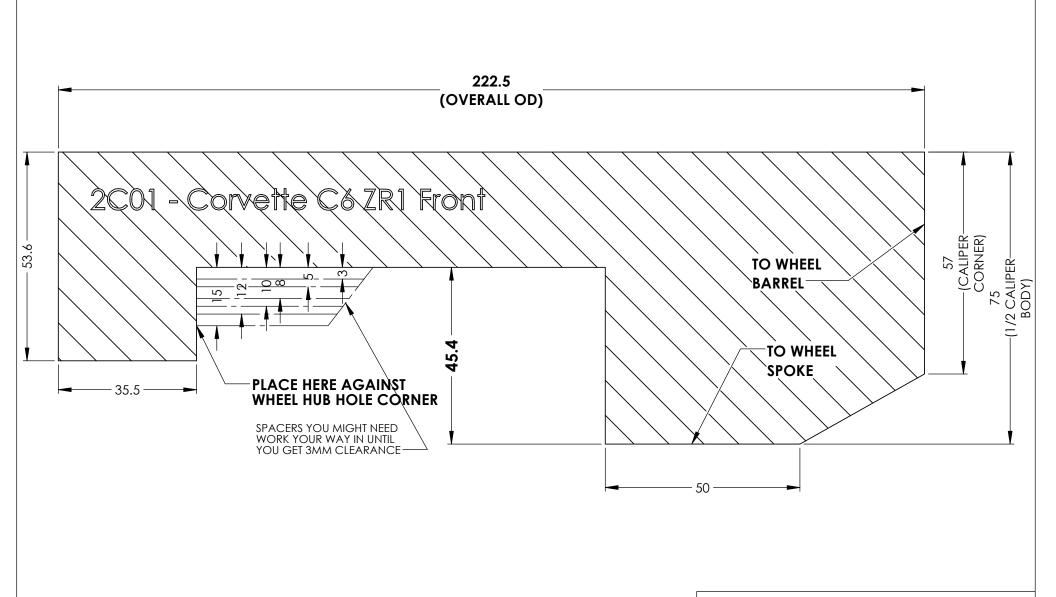

## INSTRUCTIONS:

- These dimensions represent actual brake kit so make sure the print out is 1:1 scale.
  You may have to adjust the printing scale of your printer to 103% for the true dimensions
  Cut out the template and glue to a rigid carborad.
  Place the carboard agsinst the corner of wheel hub center hole.
  A minimum of 3mm clearance is recommend for the wheel barrel and spoke.

## RB PERFORMANCE BRAKES FULLERTON, CA 92831

TITLE: Corvette C6 ZR1 Front

DWG#: 2C01

Date Issued MM [IN] 10/30/2024