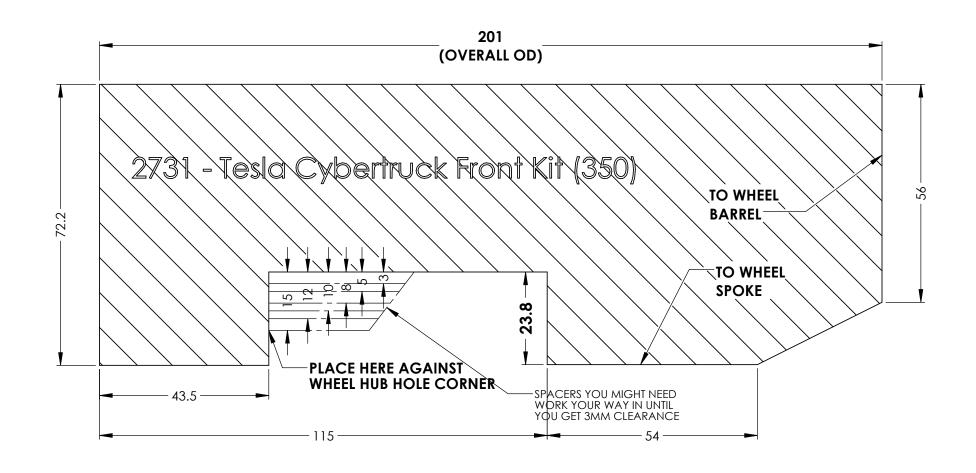

## INSTRUCTIONS:

- These dimensions represent actual brake kit so make sure the print out is 1:1 scale.
  You may have to adjust the printing scale of your printer to 103% for the true dimensions
  Cut out the template and glue to a rigid carborad.
  Place the carboard agsinst the corner of wheel hub center hole.
  A minimum of 3mm clearance is recommend for the wheel barrel and spoke.

## RB PERFORMANCE BRAKES FULLERTON, CA 92831

TITLE: Tesla Cybertruck Front Kit

(350) DWG#: 2731

Date Issued MM [IN] 8/10/2024