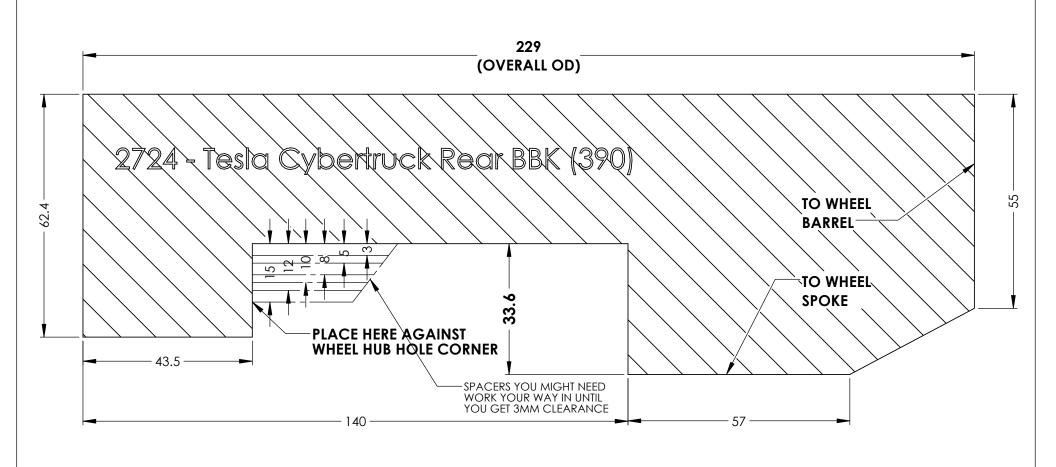

## INSTRUCTIONS:

- These dimensions represent actual brake kit so make sure the print out is 1:1 scale.
  You may have to adjust the printing scale of your printer to 103% for the true dimensions
  Cut out the template and glue to a rigid carborad.
  Place the carboard agsinst the corner of wheel hub center hole.
  A minimum of 3mm clearance is recommend for the wheel barrel and spoke.

(390) DWG#: 2724

TITLE: Tesla Cybertruck Rear BBK

RB PERFORMANCE BRAKES FULLERTON, CA 92831

Date Issued

MM [IN] 8/28/2024