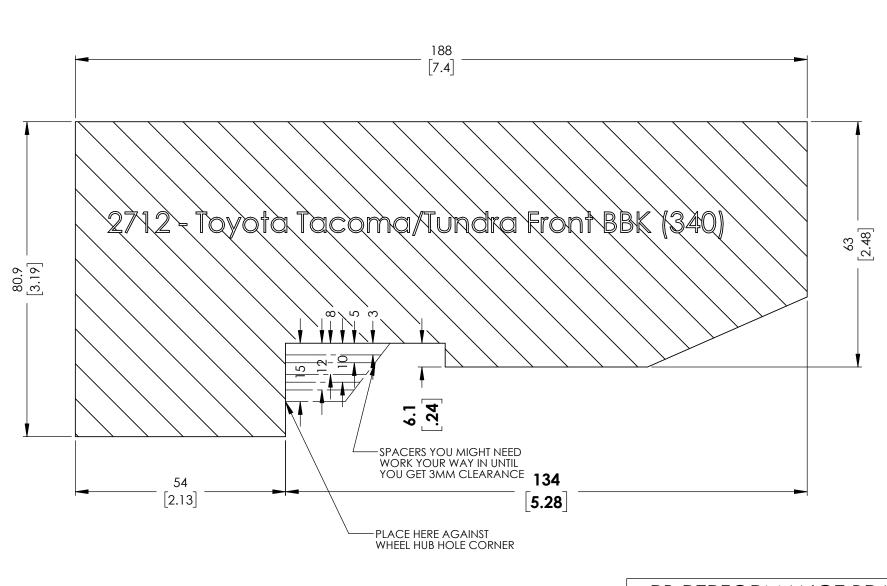

## INSTRUCTIONS:

- These dimensions represent actual brake kit so make sure the print out is 1:1 scale.
   You may have to adjust the printing scale of your printer to 103% for the true dimensions
   Cut out the template and glue to a rigid carborad.
   Place the carboard agsinst the corner of wheel hub center hole.
   A minimum of 3mm clearance is recommend for the wheel barrel and spoke.

## RB PERFORMANCE BRAKES FULLERTON, CA 92831

TITLE: Toyota Tacoma/Tundra
Front BBK (340)
DWG#: 2712

Unit Date Issued MM [IN] 5/1/2024