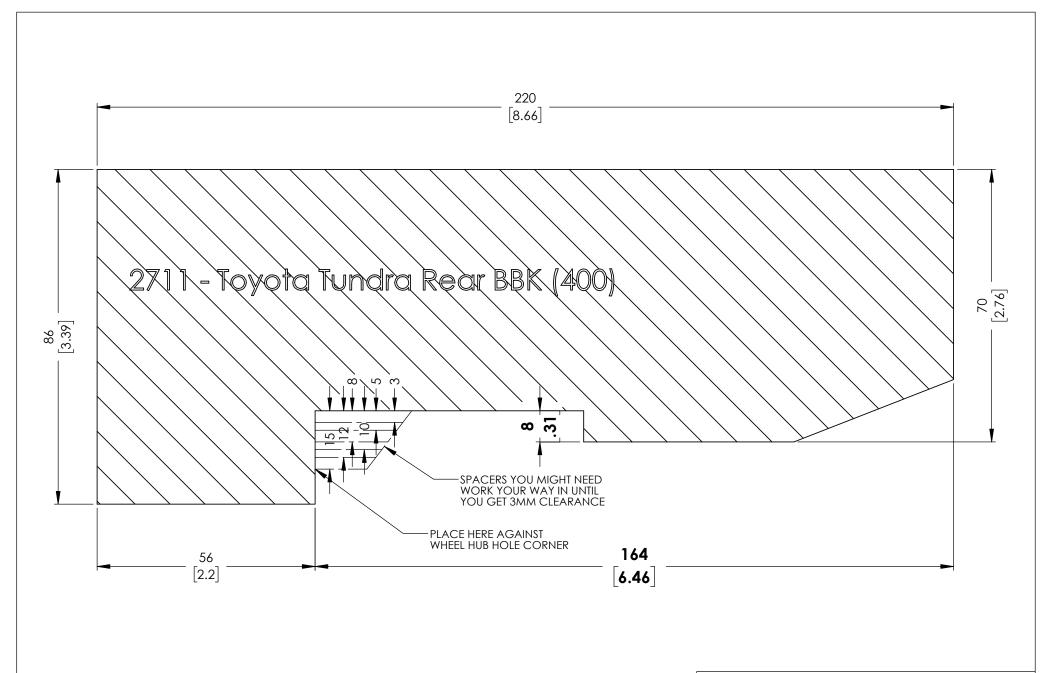

## INSTRUCTIONS:

- These dimensions represent actual brake kit so make sure the print out is 1:1 scale.
  You may have to adjust the printing scale of your printer to 103% for the true dimensions
  Cut out the template and glue to a rigid carborad.
  Place the carboard agsinst the corner of wheel hub center hole.
  A minimum of 3mm clearance is recommend for the wheel barrel and spoke.

## RB PERFORMANCE BRAKES FULLERTON, CA 92831

TITLE: Toyota Tundra Rear BBK

(4Ó0) DWG#: 2711

Date Issued MM [IN] 5/6/2024