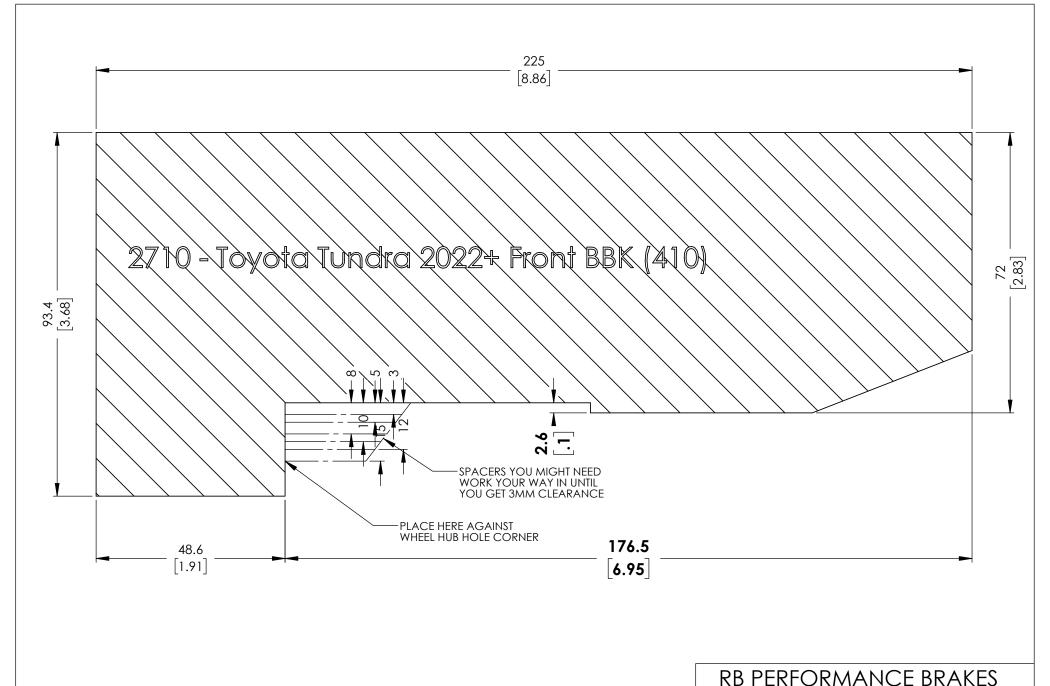

## INSTRUCTIONS:

- These dimensions represent actual brake kit so make sure the print out is 1:1 scale.
   You may have to adjust the printing scale of your printer to 103% for the true dimensions
   Cut out the template and glue to a rigid carborad.
   Place the carboard agsinst the corner of wheel hub center hole.
   A minimum of 3mm clearance is recommend for the wheel barrel and spoke.

## FULLERTON, CA 92831

TITLE: Toyota Tundra 2022+ Front
BBK (410)
DWG#: 2710

Unit Date Is
MM 5/7/2

Date Issued MM [IN] 5/7/2024