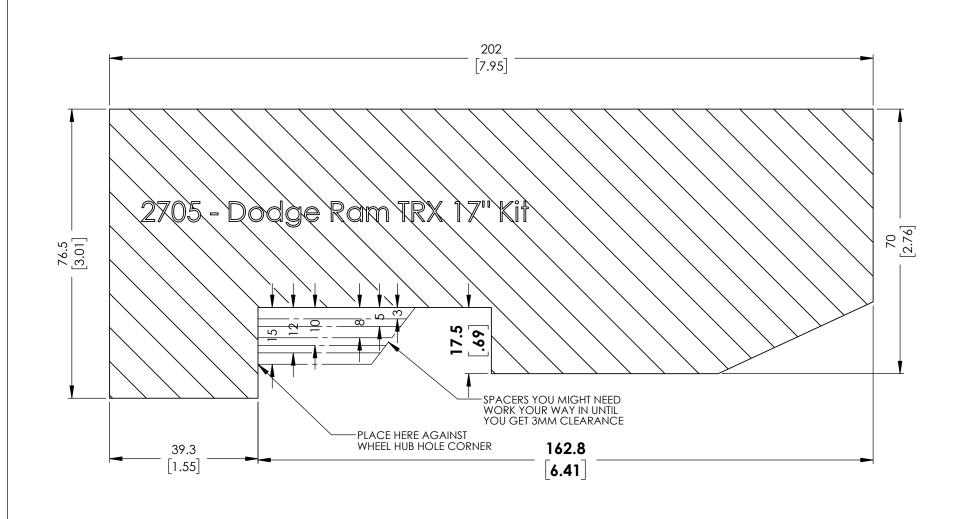

## INSTRUCTIONS:

- 1. These dimensions represent actual brake kit so make sure the print out is 1:1 scale.

  2. You may have to adjust the printing scale of your printer to 103% for the true dimensions

  3. Cut out the template and glue to a rigid carborad.

  4. Place the carboard agsinst the corner of wheel hub center hole.

  5. A minimum of 3mm clearance is recommened for the wheel barrel and spoke.

## RB PERFORMANCE BRAKES FULLERTON, CA 92831

TITLE: Dodge Ram TRX 17" Kit

Date Issued DWG#: 2705 MM 2/9/2024