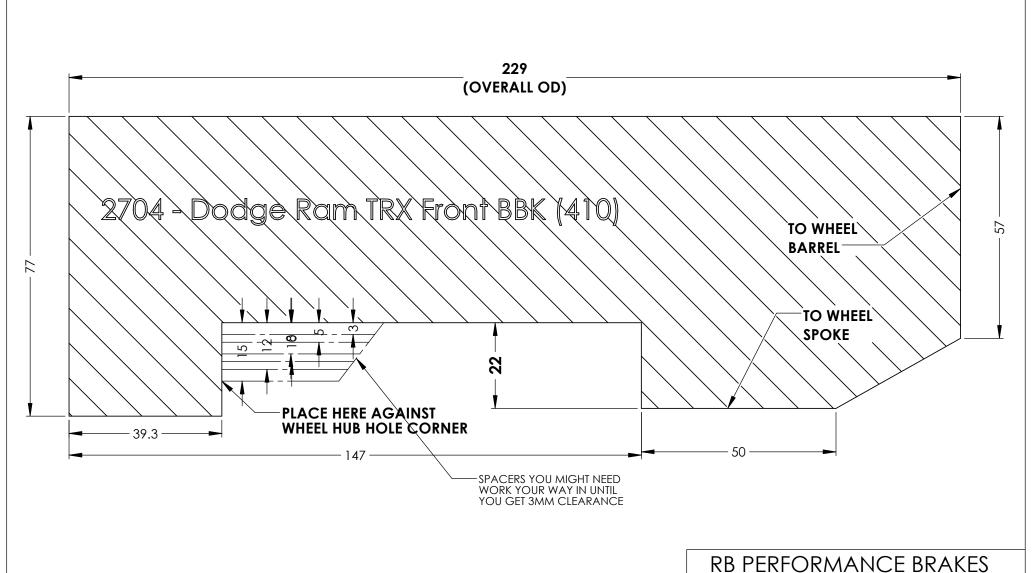

## INSTRUCTIONS:

- These dimensions represent actual brake kit so make sure the print out is 1:1 scale.
  You may have to adjust the printing scale of your printer to 103% for the true dimensions
  Cut out the template and glue to a rigid carborad.
  Place the carboard agsinst the corner of wheel hub center hole.
  A minimum of 3mm clearance is recommend for the wheel barrel and spoke.

## FULLERTON, CA 92831

TITLE: Dodge Ram TRX Front BBK

(410) DWG#: 2704

Date Issued MM [IN] 7/23/2024