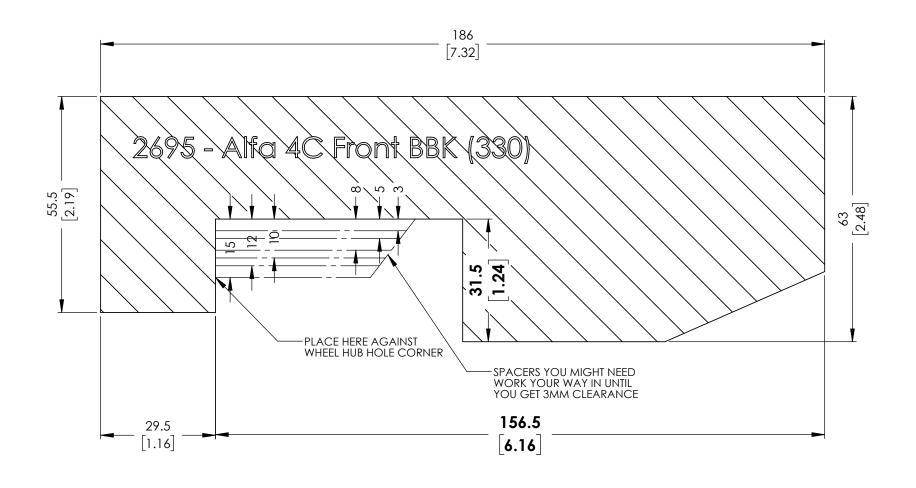

## INSTRUCTIONS:

- These dimensions represent actual brake kit so make sure the print out is 1:1 scale.
  You may have to adjust the printing scale of your printer to 103% for the true dimensions
  Cut out the template and glue to a rigid carborad.
  Place the carboard agsinst the corner of wheel hub center hole.
  A minimum of 3mm clearance is recommend for the wheel barrel and spoke.

## RB PERFORMANCE BRAKES FULLERTON, CA 92831

TITLE: Alfa 4C Front BBK (330)

Date Issued DWG#: 2695 MM [IN] 8/21/2022