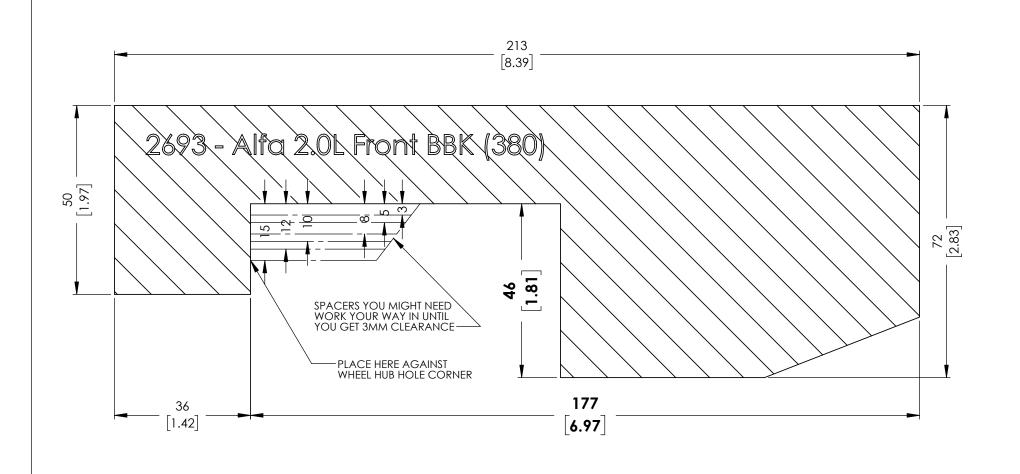

## INSTRUCTIONS:

- 1. These dimensions represent actual brake kit so make sure the print out is 1:1 scale.

  2. You may have to adjust the printing scale of your printer to 103% for the true dimensions

  3. Cut out the template and glue to a rigid carborad.

  4. Place the carboard agsinst the corner of wheel hub center hole.

  5. A minimum of 3mm clearance is recommened for the wheel barrel and spoke.