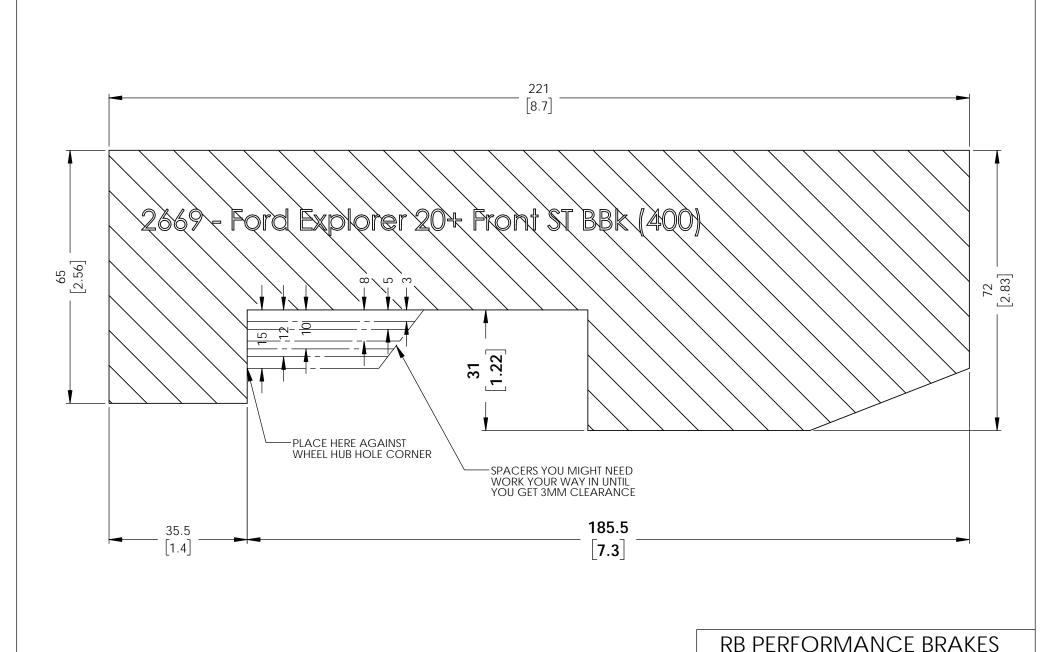

## INSTRUCTIONS:

- These dimensions represent actual brake kit so make sure the print out is 1:1 scale.
   You may have to adjust the printing scale of your printer to 103% for the true dimensions
   Cut out the template and glue to a rigid carborad.
   Place the carboard agsinst the corner of wheel hub center hole.
   A minimum of 3mm clearance is recommend for the wheel barrel and spoke.

TITLE: Ford Explorer 20+ Front ST

BBk (400)

DWG#: 2669

Unit Date

MM MM 3/

FULLERTON, CA 92831

Unit Date Issued MM [IN] 3/17/21