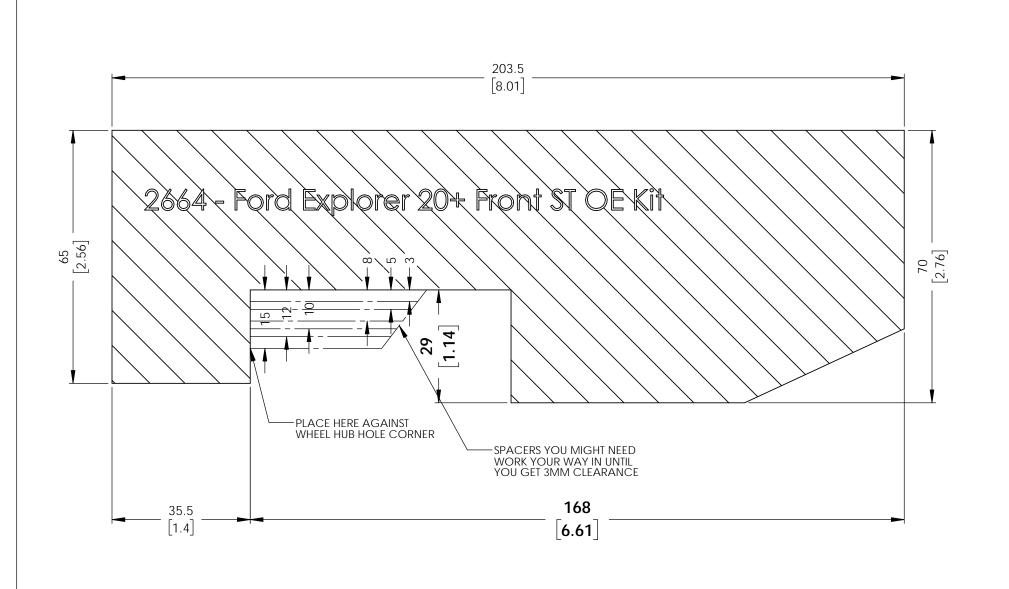

## INSTRUCTIONS:

- These dimensions represent actual brake kit so make sure the print out is 1:1 scale.
   You may have to adjust the printing scale of your printer to 103% for the true dimensions
   Cut out the template and glue to a rigid carborad.
   Place the carboard agsinst the corner of wheel hub center hole.
   A minimum of 3mm clearance is recommend for the wheel barrel and spoke.

## RB PERFORMANCE BRAKES FULLERTON, CA 92831

TITLE: Ford Explorer 20+ Front ST

OE Kit

DWG#: 2664

Unit Date

MM MM 3/7

Unit Date Issued MM [IN] 3/17/21