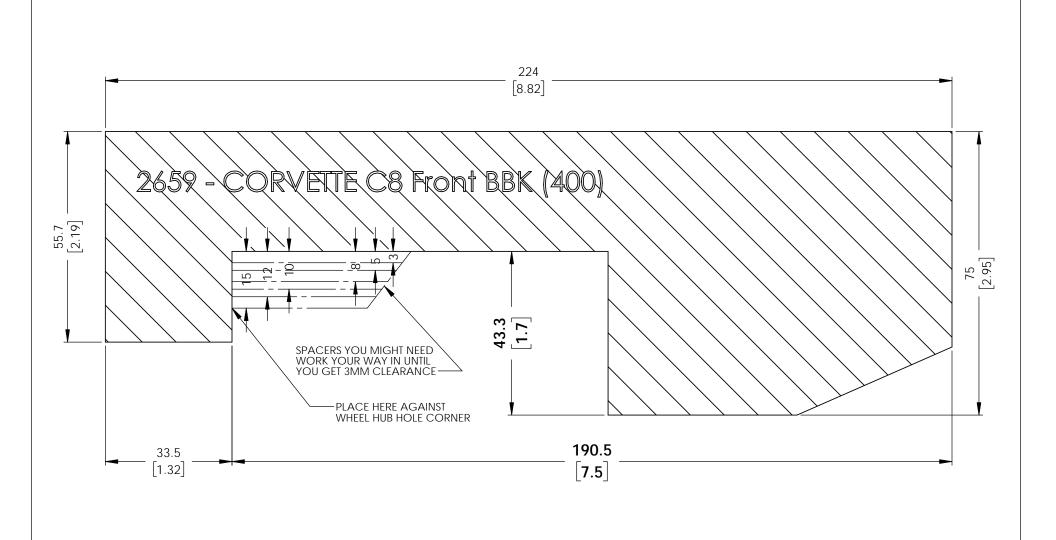

## INSTRUCTIONS:

- These dimensions represent actual brake kit so make sure the print out is 1:1 scale.
  You may have to adjust the printing scale of your printer to 103% for the true dimensions
  Cut out the template and glue to a rigid carborad.
  Place the carboard agsinst the corner of wheel hub center hole.
  A minimum of 3mm clearance is recommend for the wheel barrel and spoke.

## RB PERFORMANCE BRAKES FULLERTON, CA 92831

TITLE: CORVETTE C8 Front BBK <del>//////</del>

| (400)<br>DWG#: 2659 | Unit       | Date Issued |
|---------------------|------------|-------------|
|                     | MM<br>[IN] | 3/13/21     |