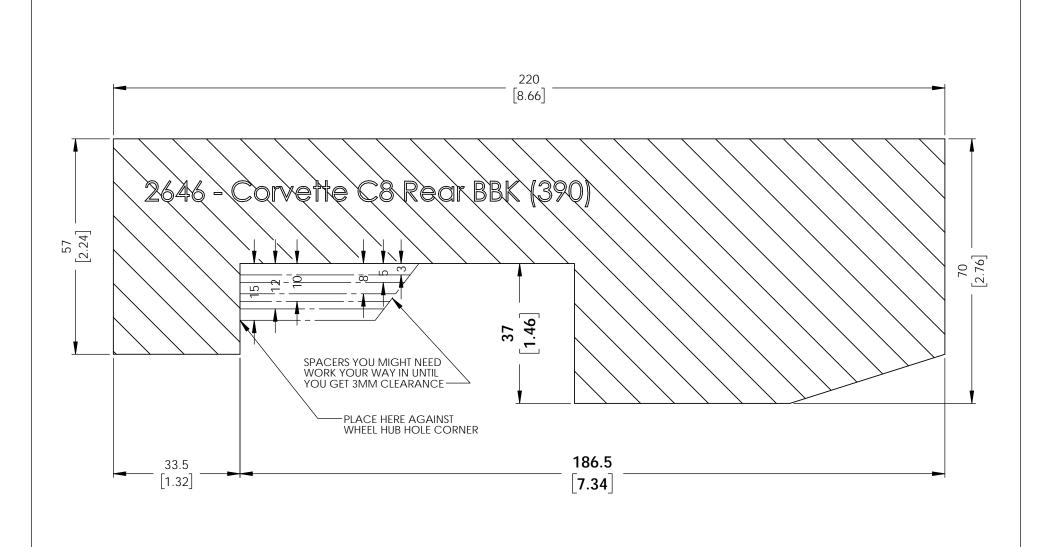

## INSTRUCTIONS:

- These dimensions represent actual brake kit so make sure the print out is 1:1 scale.
  You may have to adjust the printing scale of your printer to 103% for the true dimensions
  Cut out the template and glue to a rigid carborad.
  Place the carboard agsinst the corner of wheel hub center hole.
  A minimum of 3mm clearance is recommended for the wheel barrel and spoke.

## RB PERFORMANCE BRAKES FULLERTON, CA 92831

TITLE: Corvette C8 Rear BBK (390)

Date Issued DWG#: 2646 MM [IN] 3/12/21