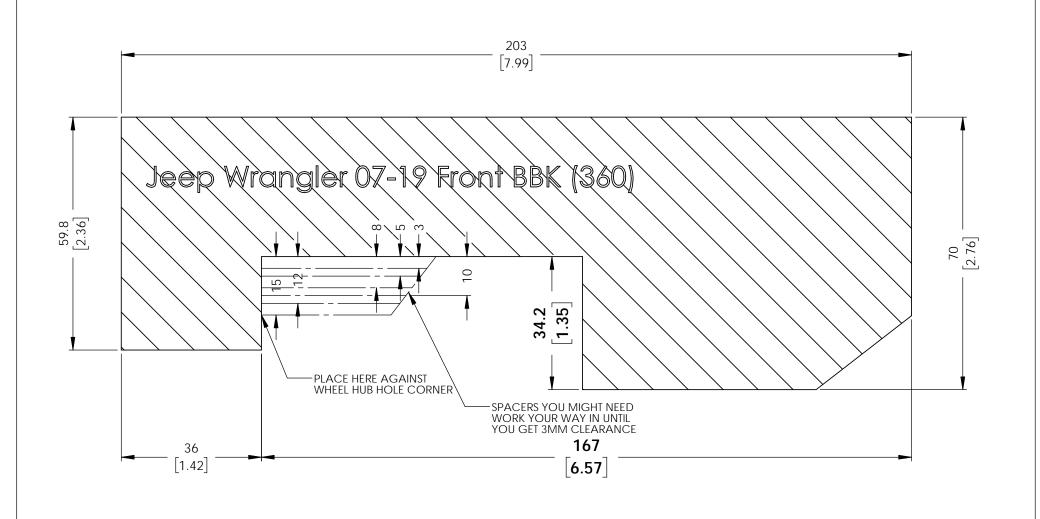

## These dimensions represent actual brake kit so make sure the print out is 1:1 scale. You may have to adjust the printing scale of your printer to 103% for the true dimensions Cut out the template and glue to a rigid carborad. Place the carboard agsinst the corner of wheel hub center hole. A minimum of 3mm clearance is recommend for the wheel barrel and spoke.

## TITLE: Jeep Wrangler 07-19 Front BBK (360) DWG#: 2624 Unit Date Is MM 6/14

RB PERFORMANCE BRAKES FULLERTON, CA 92831

Date Issued MM [IN] 6/14/19