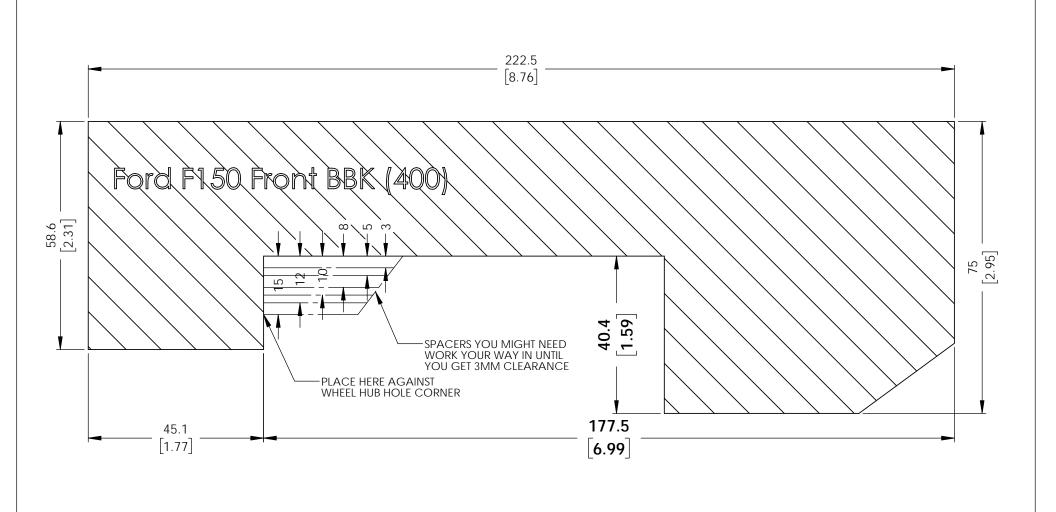

## INSTRUCTIONS:

- These dimensions represent actual brake kit so make sure the print out is 1:1 scale.
  You may have to adjust the printing scale of your printer to 103% for the true dimensions
  Cut out the template and glue to a rigid carborad.
  Place the carboard agsinst the corner of wheel hub center hole.
  A minimum of 3mm clearance is recommend for the wheel barrel and spoke.

## RB PERFORMANCE BRAKES FULLERTON, CA 92831

TITLE: Ford F150 Front BBK (400)

DWG#: 2615

Unit Date Issued MM [IN] 12/8/18