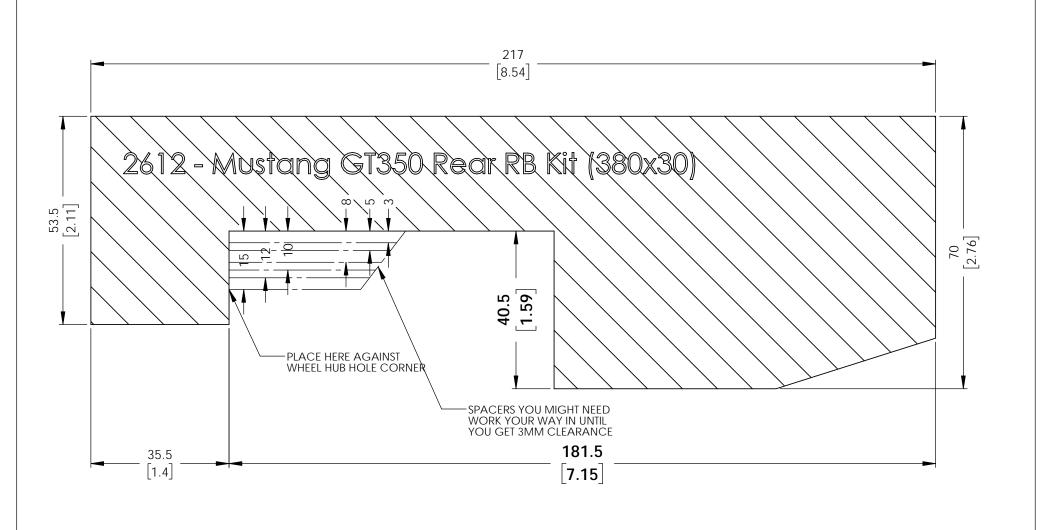

## INSTRUCTIONS:

- These dimensions represent actual brake kit so make sure the print out is 1:1 scale.
   You may have to adjust the printing scale of your printer to 103% for the true dimensions
   Cut out the template and glue to a rigid carborad.
   Place the carboard agsinst the corner of wheel hub center hole.
   A minimum of 3mm clearance is recommend for the wheel barrel and spoke.

## RB PERFORMANCE BRAKES FULLERTON, CA 92831

TITLE: Mustang GT350 Rear RB Kit
(380x30)

DWG#: 2612

| Unit | Date Issued Company | Da

Date Issued MM [IN] 10/29/20