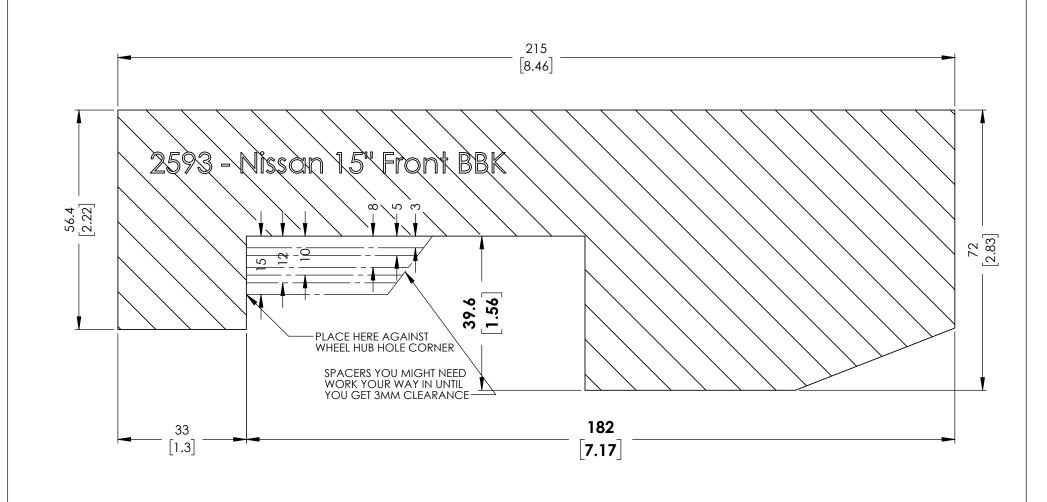

## INSTRUCTIONS:

- These dimensions represent actual brake kit so make sure the print out is 1:1 scale.
  You may have to adjust the printing scale of your printer to 103% for the true dimensions
  Cut out the template and glue to a rigid carborad.
  Place the carboard agsinst the corner of wheel hub center hole.
  A minimum of 3mm clearance is recommend for the wheel barrel and spoke.

## TITLE: Nissan 15" Front BBK

RB PERFORMANCE BRAKES FULLERTON, CA 92831

DWG#: 2593

| Unit       | Date Issued |
|------------|-------------|
| MM<br>[IN] | 10/24/202   |