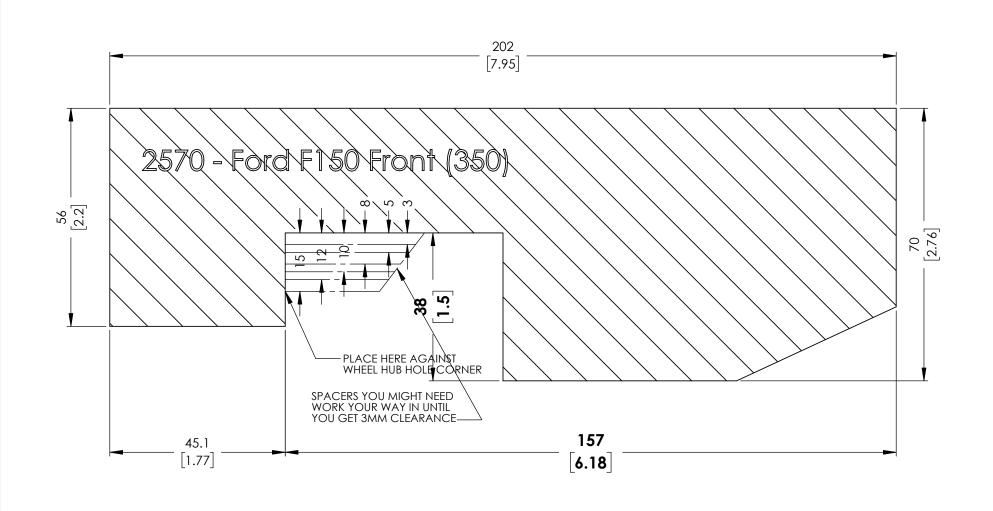

## INSTRUCTIONS:

- These dimensions represent actual brake kit so make sure the print out is 1:1 scale.
  You may have to adjust the printing scale of your printer to 103% for the true dimensions
  Cut out the template and glue to a rigid carborad.
  Place the carboard agsinst the corner of wheel hub center hole.
  A minimum of 3mm clearance is recommend for the wheel barrel and spoke.

## RB PERFORMANCE BRAKES FULLERTON, CA 92831

TITLE: Ford F150 Front (350)

DWG#: 2570

Date Issued MM [IN] 2/2/2024