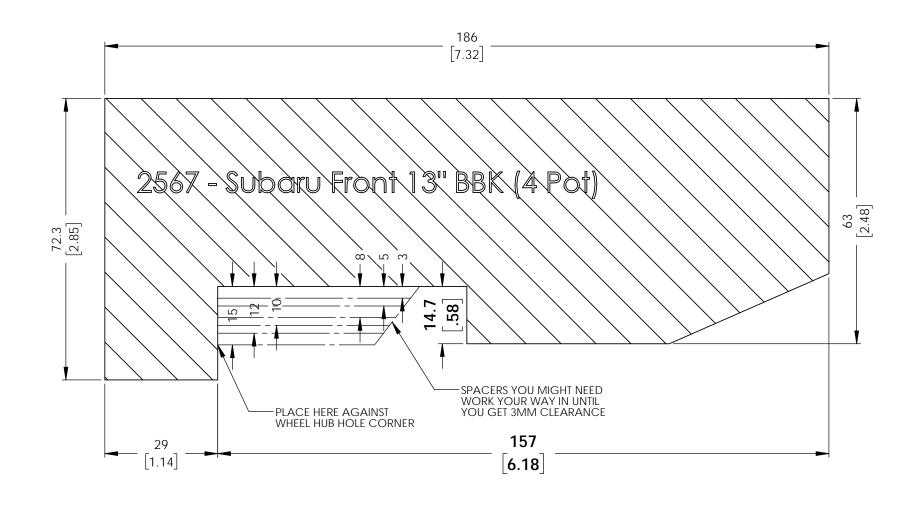

## INSTRUCTIONS:

- These dimensions represent actual brake kit so make sure the print out is 1:1 scale.
  You may have to adjust the printing scale of your printer to 103% for the true dimensions
  Cut out the template and glue to a rigid carborad.
  Place the carboard agsinst the corner of wheel hub center hole.
  A minimum of 3mm clearance is recommend for the wheel barrel and spoke.

## RB PERFORMANCE BRAKES FULLERTON, CA 92831

TITLE: Subaru Front 13" BBK (4 Pot)

DWG#: 2567

Date Issued MM [IN] 1/23/22