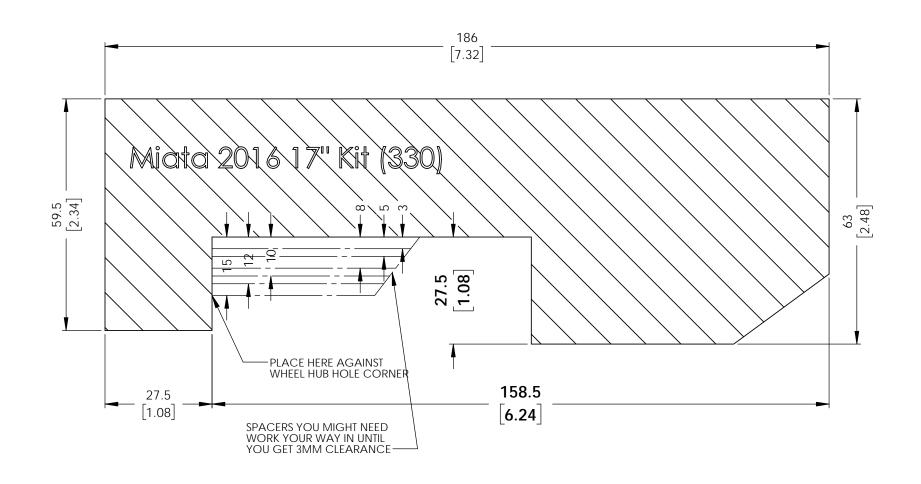

## INSTRUCTIONS:

- These dimensions represent actual brake kit so make sure the print out is 1:1 scale.
  You may have to adjust the printing scale of your printer to 103% for the true dimensions
  Cut out the template and glue to a rigid carborad.
  Place the carboard agsinst the corner of wheel hub center hole.
  A minimum of 3mm clearance is recommend for the wheel barrel and spoke.

## RB PERFORMANCE BRAKES

FULLERTON, CA 92831

TITLE: Miata 2016 17" Kit (330)

DWG#: 2555

Date Issued MM [IN] 5/13/18