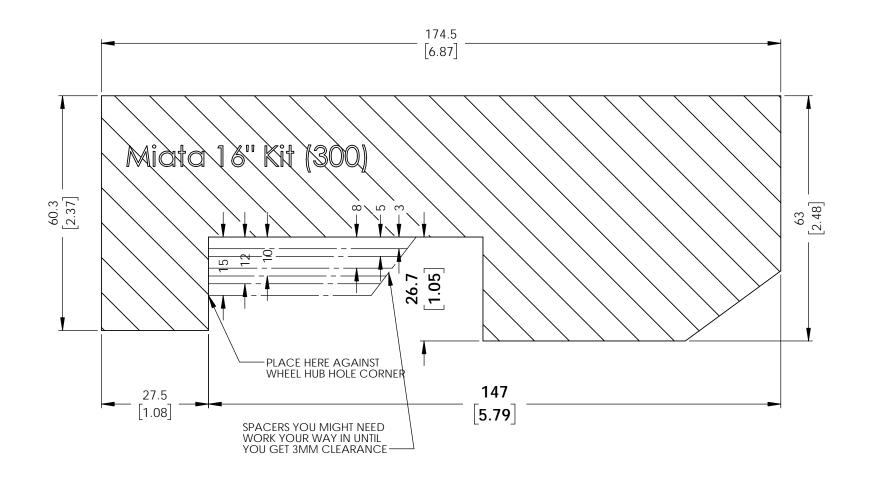

## INSTRUCTIONS:

- These dimensions represent actual brake kit so make sure the print out is 1:1 scale.
  You may have to adjust the printing scale of your printer to 103% for the true dimensions
  Cut out the template and glue to a rigid carborad.
  Place the carboard agsinst the corner of wheel hub center hole.
  A minimum of 3mm clearance is recommend for the wheel barrel and spoke.

## RB PERFORMANCE BRAKES FULLERTON, CA 92831

TITLE: Miata 16" Kit (300)

DWG#: 2553

Date Issued MM [IN] 1/6/17