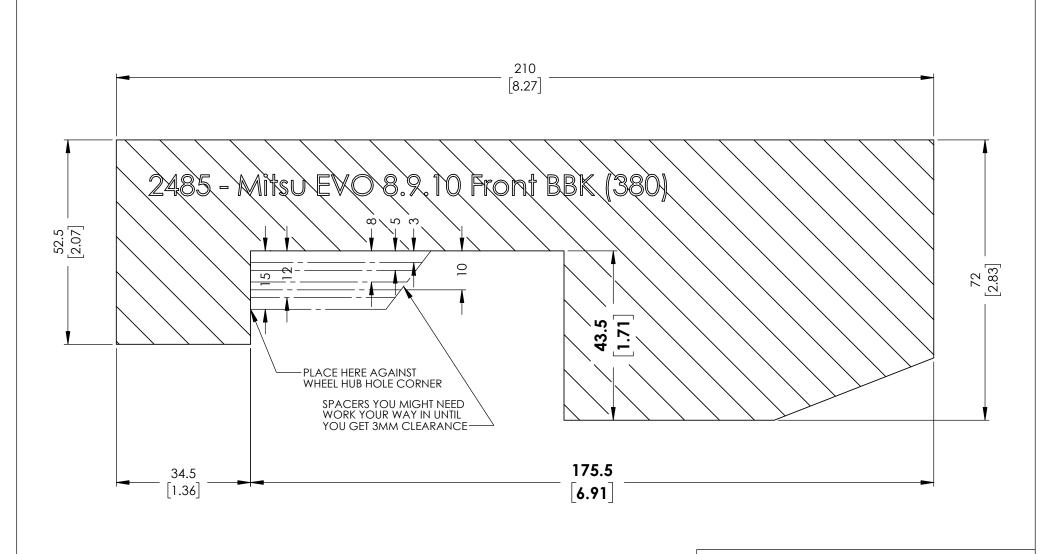

## INSTRUCTIONS:

- These dimensions represent actual brake kit so make sure the print out is 1:1 scale.
  You may have to adjust the printing scale of your printer to 103% for the true dimensions
  Cut out the template and glue to a rigid carborad.
  Place the carboard agsinst the corner of wheel hub center hole.
  A minimum of 3mm clearance is recommend for the wheel barrel and spoke.

## RB PERFORMANCE BRAKES FULLERTON, CA 92831

TITLE: Mitsu EVO 8.9.10 Front BBK

(380) DWG#: 2485

Date Issued MM [IN] 3/23/2024