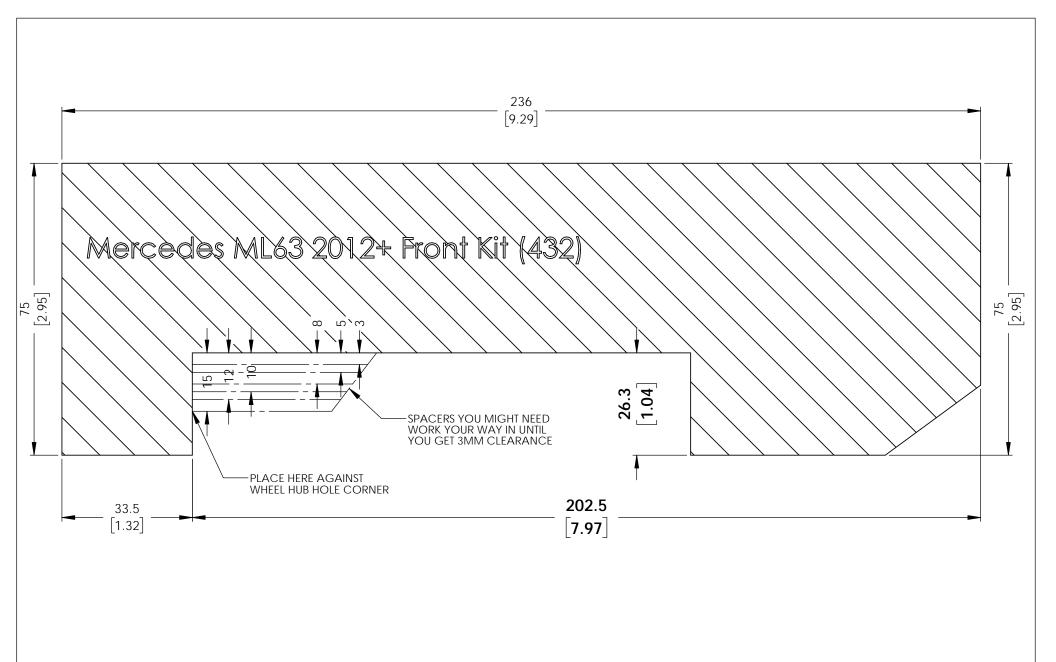

## INSTRUCTIONS:

- These dimensions represent actual brake kit so make sure the print out is 1:1 scale.
  You may have to adjust the printing scale of your printer to 103% for the true dimensions
  Cut out the template and glue to a rigid carborad.
  Place the carboard agsinst the corner of wheel hub center hole.
  A minimum of 3mm clearance is recommend for the wheel barrel and spoke.

## RB PERFORMANCE BRAKES FULLERTON, CA 92831

TITLE: Mercedes ML63 2012+

Front Kit (432) DWG#: 2442

Date Issued

MM [IN] 11/24/16