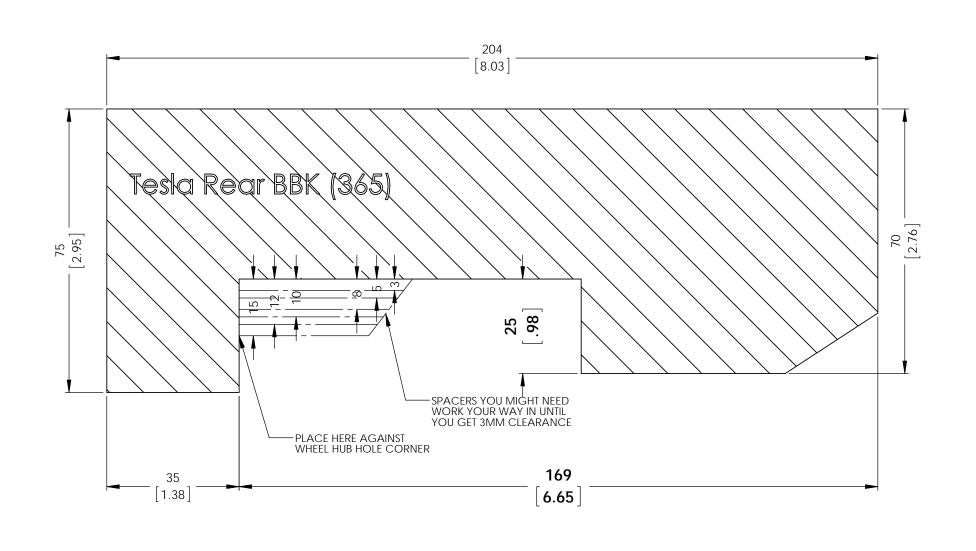

## INSTRUCTIONS:

- These dimensions represent actual brake kit so make sure the print out is 1:1 scale.
  You may have to adjust the printing scale of your printer to 103% for the true dimensions
  Cut out the template and glue to a rigid carborad.
  Place the carboard agsinst the corner of wheel hub center hole.
  A minimum of 3mm clearance is recommended for the wheel barrel and spoke.

## RB PERFORMANCE BRAKES FULLERTON, CA 92831

TITLE: Tesla Rear BBK (365)

Date Issued DWG#: 2435 MM [IN] 7/30/15