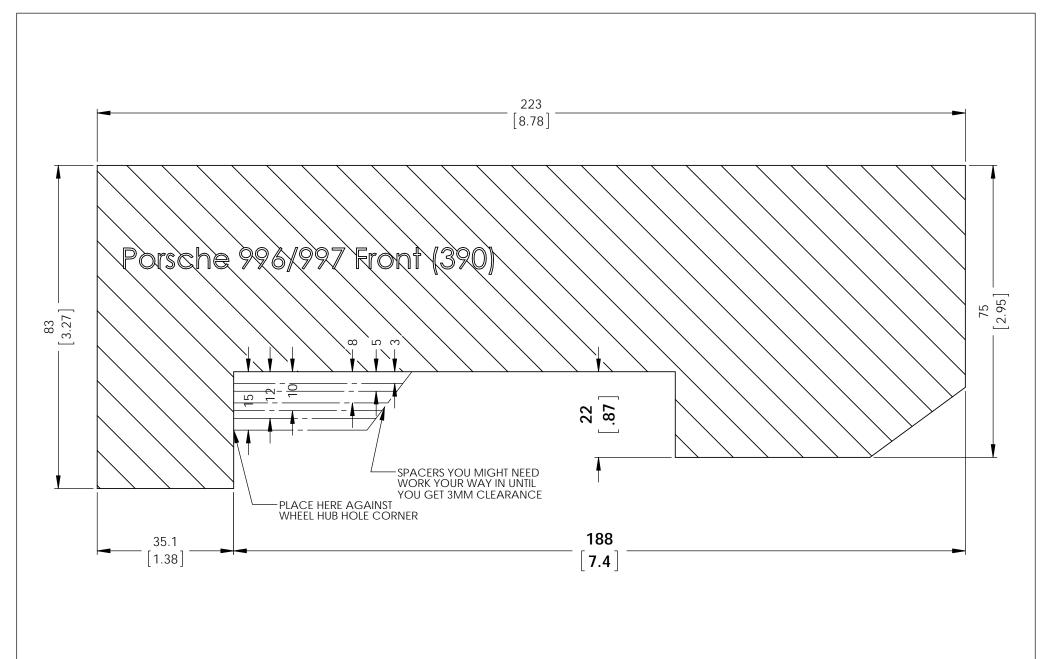

## INSTRUCTIONS:

- These dimensions represent actual brake kit so make sure the print out is 1:1 scale.
  You may have to adjust the printing scale of your printer to 103% for the true dimensions
  Cut out the template and glue to a rigid carborad.
  Place the carboard agsinst the corner of wheel hub center hole.
  A minimum of 3mm clearance is recommend for the wheel barrel and spoke.

## RB PERFORMANCE BRAKES FULLERTON, CA 92831

TITLE: Porsche 996/997 Front (390)

DWG#: 2432

Unit Date Issued MM [IN] 1/23/15