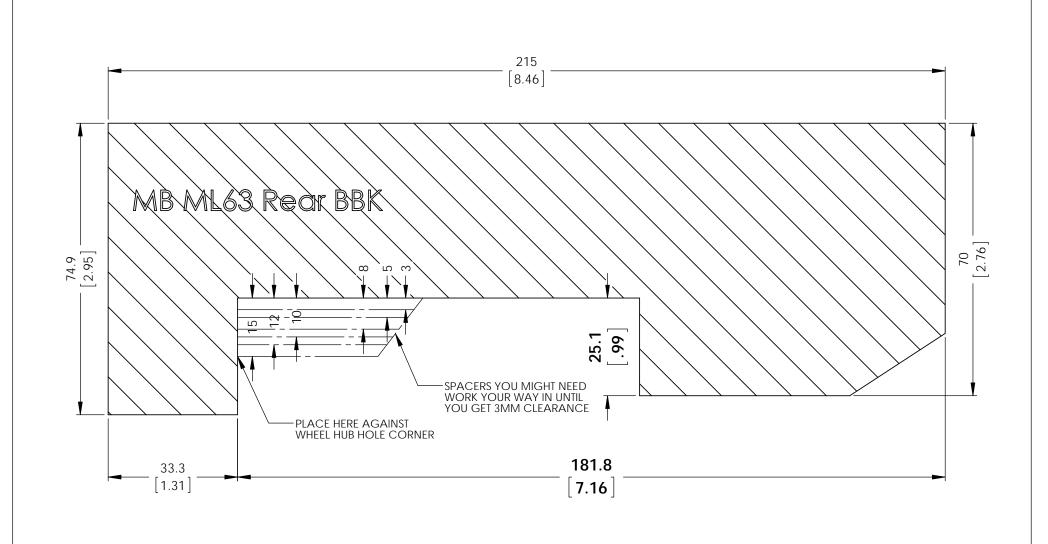

## INSTRUCTIONS:

- These dimensions represent actual brake kit so make sure the print out is 1:1 scale.
  You may have to adjust the printing scale of your printer to 103% for the true dimensions
  Cut out the template and glue to a rigid carborad.
  Place the carboard agsinst the corner of wheel hub center hole.
  A minimum of 3mm clearance is recommend for the wheel barrel and spoke.

## TITLE: MB ML63 Rear BBK

RB PERFORMANCE BRAKES FULLERTON, CA 92831

DWG#: 2426

Date Issued MM [IN] 11/24/14