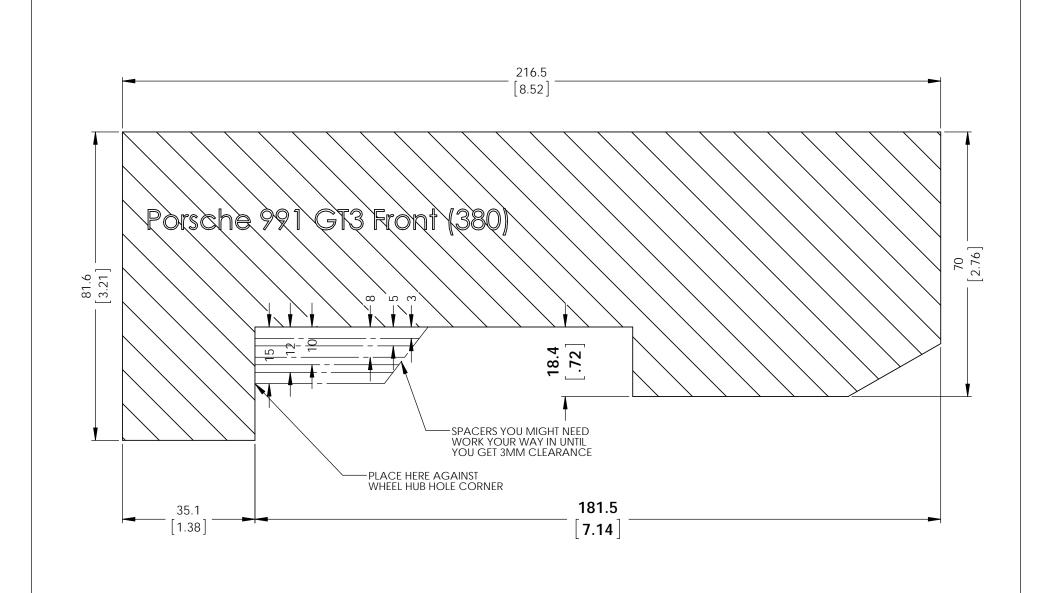

## INSTRUCTIONS:

- These dimensions represent actual brake kit so make sure the print out is 1:1 scale.
  You may have to adjust the printing scale of your printer to 103% for the true dimensions
  Cut out the template and glue to a rigid carborad.
  Place the carboard agsinst the corner of wheel hub center hole.
  A minimum of 3mm clearance is recommended for the wheel barrel and spoke.

## RB PERFORMANCE BRAKES FULLERTON, CA 92831

TITLE: Porsche 991 GT3 Front (380)

Date Issued DWG#: 2421 MM [IN] 3/12/15