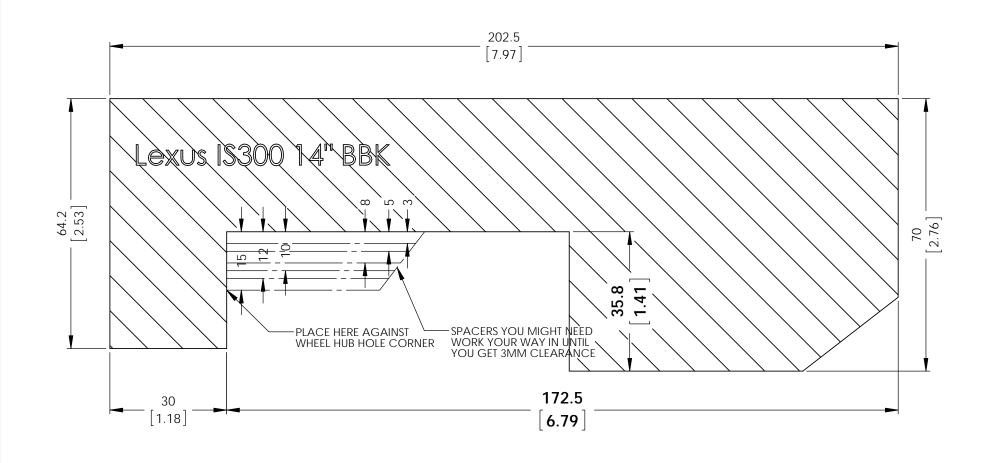

## INSTRUCTIONS:

- These dimensions represent actual brake kit so make sure the print out is 1:1 scale.
  You may have to adjust the printing scale of your printer to 103% for the true dimensions
  Cut out the template and glue to a rigid carborad.
  Place the carboard agsinst the corner of wheel hub center hole.
  A minimum of 3mm clearance is recommend for the wheel barrel and spoke.

## RB PERFORMANCE BRAKES FULLERTON, CA 92831

TITLE: Lexus IS300 14" BBK

DWG#: 2413

Date Issued MM [IN] 7/1/14