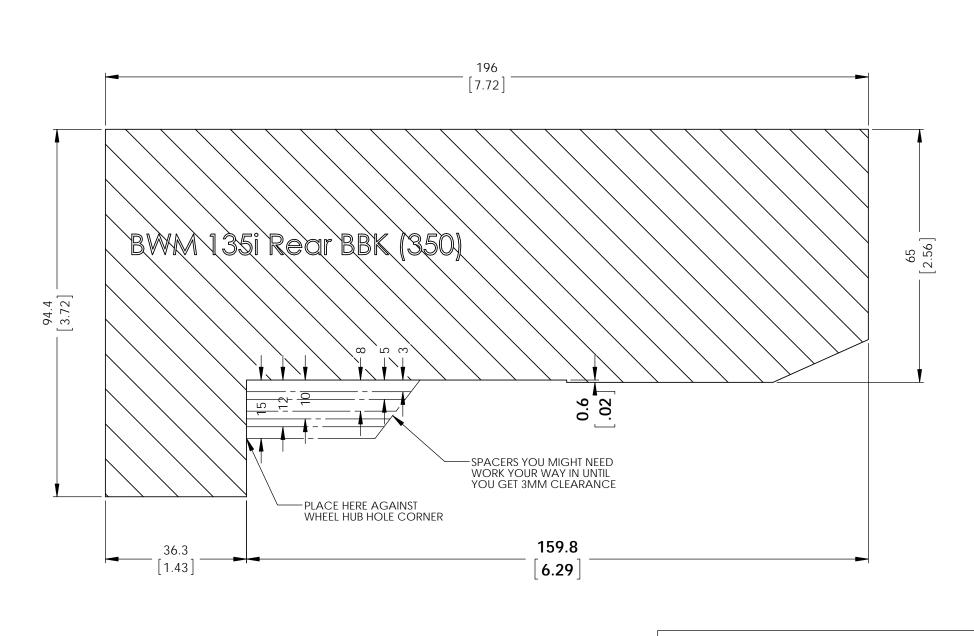

## INSTRUCTIONS:

- These dimensions represent actual brake kit so make sure the print out is 1:1 scale.
  You may have to adjust the printing scale of your printer to 103% for the true dimensions
  Cut out the template and glue to a rigid carborad.
  Place the carboard agsinst the corner of wheel hub center hole.
  A minimum of 3mm clearance is recommend for the wheel barrel and spoke.

## RB PERFORMANCE BRAKES FULLERTON, CA 92831

TITLE: BWM 135i Rear BBK (350)

Unit Date Issued DWG#: 2395 MM [IN] 3/5/14