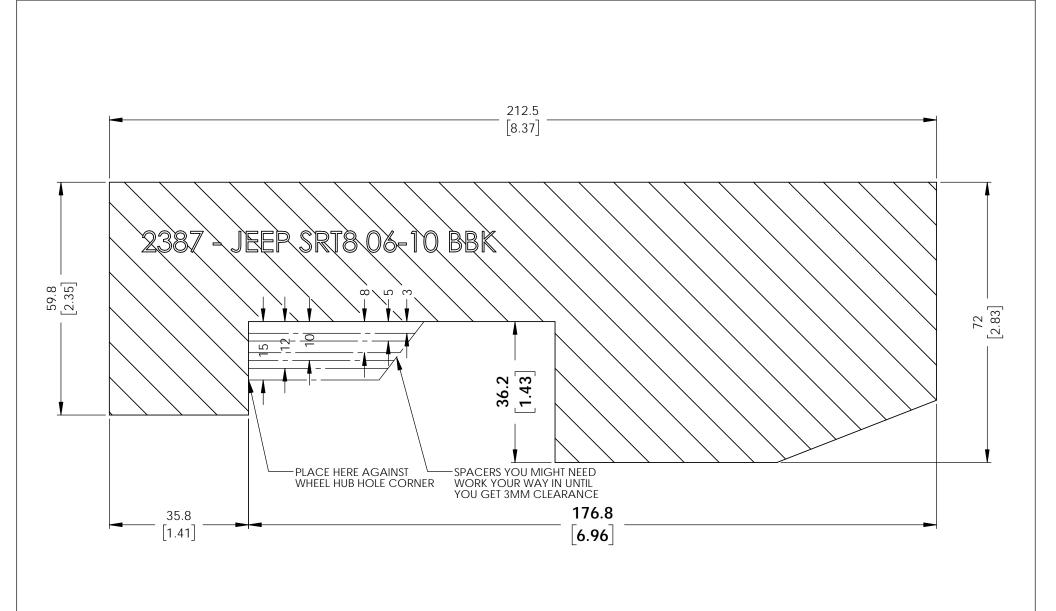

## INSTRUCTIONS:

- These dimensions represent actual brake kit so make sure the print out is 1:1 scale.
  You may have to adjust the printing scale of your printer to 103% for the true dimensions
  Cut out the template and glue to a rigid carborad.
  Place the carboard agsinst the corner of wheel hub center hole.
  A minimum of 3mm clearance is recommend for the wheel barrel and spoke.

## RB PERFORMANCE BRAKES FULLERTON, CA 92831

TITLE: JEEP SRT8 06-10 BBK

DWG#: 2387

Date Issued MM [IN] 1/16/21